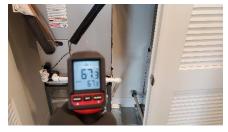

COMMENTS: \*See header notes for details on system life expectancy.

AC system(s) were operating at 19 & 20 -degree differential(s)...15 to 20 degrees are optimal.

|                  | Home Inspection Report                                                                                                                                              | N                               | s                   | U                   | R                 | S                          |
|------------------|---------------------------------------------------------------------------------------------------------------------------------------------------------------------|---------------------------------|---------------------|---------------------|-------------------|----------------------------|
| I<br>T<br>E<br>M | ROOF                                                                                                                                                                | N<br>O<br>T<br>A<br>P<br>L<br>I | S A T I S F A C T O | U N S A T I S F A C | R E P A I R N E E | S<br>A<br>F<br>E<br>T<br>Y |
|                  | Note: This is NOT a "code" inspection. This inspection is for water-tightness only. Due to limited attic clearance, not all areas may be accessible for inspection. | A<br>B<br>L<br>E                | R<br>Y              | T<br>O<br>R<br>Y    | D<br>E<br>D       | E                          |
| 1                | Roof Material: Cement Tile X Barrel Tile Tar & Gravel Cedar Shake Strip Shingle Other                                                                               |                                 | Х                   |                     |                   |                            |
| 2                | Roof Properly Installed                                                                                                                                             |                                 | Χ                   |                     |                   |                            |
|                  | Missing Shingles and/or Tiles                                                                                                                                       | Х                               |                     |                     |                   |                            |
|                  | Shingle Blisters or Curled                                                                                                                                          | X                               |                     |                     |                   |                            |
|                  | Cracked Tiles                                                                                                                                                       |                                 |                     | X                   | X                 |                            |
|                  | Moss or Mildew                                                                                                                                                      |                                 | X                   |                     |                   |                            |
|                  | Flashing                                                                                                                                                            |                                 | X                   |                     |                   |                            |
|                  | Fascia                                                                                                                                                              |                                 | X                   |                     |                   |                            |
|                  | Soffits and Vent Screens                                                                                                                                            |                                 | X                   |                     |                   |                            |
|                  | Ventilation Clear and adequate                                                                                                                                      |                                 | Х                   |                     |                   |                            |
|                  | Cracks or Gaps in Roofing                                                                                                                                           |                                 | X                   |                     |                   |                            |
|                  | Evidence of Leaks                                                                                                                                                   |                                 | X                   |                     |                   |                            |
| 13               | Skylights                                                                                                                                                           |                                 | X                   |                     |                   |                            |
| 14               | Gutters & Downspouts                                                                                                                                                |                                 | Х                   |                     |                   |                            |
| 15               | Vent Pipes                                                                                                                                                          |                                 | X                   |                     |                   |                            |
| 16               | Low Spots on Roof                                                                                                                                                   |                                 | Х                   |                     |                   | $\Box$                     |
| 17               | Roof Sheathing                                                                                                                                                      |                                 | Х                   |                     |                   |                            |
|                  |                                                                                                                                                                     |                                 |                     |                     |                   |                            |