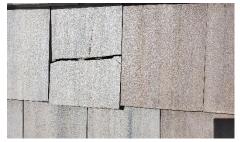

5. Cracked tiles & previous repairs noted. Further evaluation by a licensed roofer needed.

|    | Hanadan Ingara                                                                                      |        |        |        |        |        |
|----|-----------------------------------------------------------------------------------------------------|--------|--------|--------|--------|--------|
|    | Home Inspection Report                                                                              | N      | S      | U      | R      | S      |
| 1  |                                                                                                     | 0      | Α      | N      | E      | Α      |
| Т  |                                                                                                     | Т      | Т      | S      | Р      | F      |
| E  |                                                                                                     | _      | I      | Α _    | A      | E      |
| М  | ELECTRICAL                                                                                          | A<br>P | S<br>F | T      | I<br>R | T<br>Y |
|    | <u>ELECTRICAL</u>                                                                                   | P      | A      | S      | IX     | •      |
|    |                                                                                                     | L      | С      | F      | N      | ı      |
|    |                                                                                                     | Ι      | Т      | Α      | E      | S      |
|    |                                                                                                     | С      | 0      | C      | E      | S      |
|    |                                                                                                     | A      | R      | T      | D      | U      |
|    | Note: This inspection is not a warranty and/or guarantee. Building codes are not applicable in this | В      | Υ      | O<br>R | E<br>D | E      |
|    | inspection report.                                                                                  | E      |        | Y      |        |        |
|    |                                                                                                     | _      |        | -      |        |        |
| 1  | Main Power Amperage: 200 Amp(s)                                                                     |        | Χ      |        |        |        |
| 2  | Circuits Clearly Labeled                                                                            |        | X      |        |        |        |
| 3  | GFCI Breakers                                                                                       |        | X      |        |        |        |
| 4  | AFCI Breakers                                                                                       |        | X      |        |        |        |
| 5  | Circuit Panel Accessible                                                                            |        | X      |        |        |        |
| 6  | Appears Grounded to Earth                                                                           |        | X      |        |        |        |
| 7  | Overhead Wiring Clearances                                                                          |        | X      |        |        |        |
| 8  | Overhead Supply Line Mast                                                                           |        | Χ      |        |        |        |
| 9  | Main Circuit Panel Condition                                                                        |        | Χ      |        |        |        |
|    | Exterior Service Condition                                                                          |        | X      |        |        |        |
| 11 | Double Taps: Yes No <u>X</u>                                                                        |        | X      |        |        |        |
| 12 | Hazardous Panel: Yes No _X                                                                          |        | X      |        |        |        |