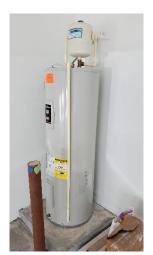

<sup>\*</sup>Spray foam insulation is being utilized\*

|    | Home Inspection Report                                                                                      | N      | s      | U | R | s  |
|----|-------------------------------------------------------------------------------------------------------------|--------|--------|---|---|----|
| 1  |                                                                                                             | 0      | Α      | N | E | Α  |
| Т  |                                                                                                             | T      | Т      | S | Р | F  |
| E  | LIEATING Q COOLING                                                                                          |        | 1      | Α | Α | Е  |
| М  | HEATING & COOLING                                                                                           | Α      | S      | T | ı | T  |
|    |                                                                                                             | P<br>P | F<br>A | S | R | Y  |
|    |                                                                                                             | Ĺ      | C      | F | N | ١, |
|    |                                                                                                             | ī      | T      | Α | E | S  |
|    | Note: This inspection is not a warranty and/or guarantee. Due to limited attic clearance, not all areas may | С      | 0      | С | E | S  |
|    | be accessible for inspection. Building codes are not applicable in this inspection report.                  | Α      | R      | Т | D | U  |
|    |                                                                                                             | В      | Υ      | 0 | E | E  |
|    | Note: Central A/C systems have a life expectancy of approximately 15 years and water heaters 12 years.      | L<br>E |        | R | D |    |
|    |                                                                                                             | E      |        | Y |   |    |
| 1  | HVAC System Type: Wall mount Central A/C _X System Age: 1 Yr(s).                                            |        | Х      |   |   |    |
| 2  | Cooling Ability:                                                                                            |        | X      |   |   |    |
| 3  | Heating Ability:                                                                                            |        | Х      |   |   |    |
| 4  | HVAC Compressor if accessible                                                                               |        | X      |   |   |    |
| 5  | HVAC Compressed Freon Line Insulation if accessible                                                         |        | Χ      |   |   |    |
| 6  | HVAC Compressor Ventilation (clear of bushes etc.) if accessible                                            |        | X      |   |   |    |
| 7  | HVAC Air Handler if accessible                                                                              |        | X      |   |   |    |
| 8  | HVAC Air Handler Drain Clear if accessible                                                                  |        | X      |   |   |    |
| 9  | HVAC Ductwork if accessible                                                                                 |        | Х      |   |   |    |
| 10 | Thermostat                                                                                                  |        | Х      |   |   |    |
| 11 | Water Heater Relief Valve Venting Properly                                                                  |        | Х      |   |   |    |
| _  | Water Heater Condition                                                                                      |        | Х      |   |   |    |
|    |                                                                                                             |        |        |   |   |    |
|    | · · · · · · · · · · · · · · · · · · ·                                                                       |        |        |   | • |    |