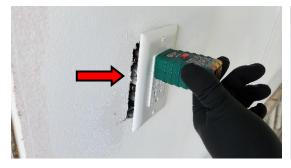

13. Electrical outlet not installed properly(loose) / right side of electrical sub panel.

| _ |                                                                                                             |        |        | -      |        |        |
|---|-------------------------------------------------------------------------------------------------------------|--------|--------|--------|--------|--------|
|   | Home Inspection Report                                                                                      | N      | S      | U      | R      | s      |
| ı |                                                                                                             | 0      | A      | N      | E      | A      |
| Т |                                                                                                             | Т      | Т      | S      | Р      | F      |
| E |                                                                                                             |        | 1      | Α      | Α      | Ε      |
| N | INSULATION                                                                                                  | Α      | S      | Т      | 1      | Т      |
|   |                                                                                                             | Р      | F      | ı      | R      | Υ      |
|   |                                                                                                             | Р      | Α      | S      |        |        |
|   |                                                                                                             | L      | С      | F      | N      | I      |
|   |                                                                                                             | ı      | T      | A      | E      | S      |
|   |                                                                                                             | C      | O<br>R | C<br>T | E<br>D | S<br>U |
|   | Note: This inspection is not a warranty and/or guarantee. Due to limited attic clearance, not all areas may | A<br>B | Υ      | 0      | E      | E      |
|   | be accessible for inspection. Building codes are not applicable in this inspection report.                  | ı      | '      | R      | D      | -      |
|   |                                                                                                             | E      |        | Y      |        |        |
| 1 | Attic Insulation Type & Coverage: Blown Rolled OtherX_                                                      |        | Х      |        |        |        |
| 2 | Attic Hatch Insulation installed: Yes No _X                                                                 |        | Х      |        |        |        |
| 3 | Attic Ventilation Adequate                                                                                  |        | Χ      |        |        |        |
| 4 | Vapor Barrier Condition (if accessible)                                                                     | Х      |        |        |        |        |
| 5 | Multi Pane Windows installed: Yes X No                                                                      |        | X      |        |        |        |
| 6 | Door & Window Weather-stripping Condition                                                                   |        | Χ      |        |        |        |
| 7 | Electrical                                                                                                  |        | Χ      |        |        |        |
|   |                                                                                                             |        |        |        |        |        |
|   |                                                                                                             |        |        |        |        | _      |
|   |                                                                                                             |        |        |        |        |        |
|   |                                                                                                             |        |        |        |        |        |
|   |                                                                                                             |        |        |        |        |        |