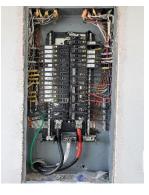

13. Electrical outlet not installed properly(loose) / right side of electrical sub panel.

| _ |                                                                                                             |        |        | -      |        |        |
|---|-------------------------------------------------------------------------------------------------------------|--------|--------|--------|--------|--------|
|   | Home Inspection Report                                                                                      | N      | S      | U      | R      | s      |
| ı |                                                                                                             | 0      | A      | N      | E      | A      |
| Т |                                                                                                             | Т      | Т      | S      | Р      | F      |
| E |                                                                                                             |        | 1      | Α      | Α      | Ε      |
| N | INSULATION                                                                                                  | Α      | S      | Т      | 1      | Т      |
|   |                                                                                                             | Р      | F      | ı      | R      | Υ      |
|   |                                                                                                             | Р      | Α      | S      |        |        |
|   |                                                                                                             | L      | С      | F      | N      | I      |
|   |                                                                                                             | ı      | T      | A      | E      | S      |
|   |                                                                                                             | C      | O<br>R | C<br>T | E<br>D | S<br>U |
|   | Note: This inspection is not a warranty and/or guarantee. Due to limited attic clearance, not all areas may | A<br>B | Υ      | 0      | E      | E      |
|   | be accessible for inspection. Building codes are not applicable in this inspection report.                  | ı      | '      | R      | D      | -      |
|   |                                                                                                             | E      |        | Y      |        |        |
| 1 | Attic Insulation Type & Coverage: Blown Rolled OtherX_                                                      |        | Х      |        |        |        |
| 2 | Attic Hatch Insulation installed: Yes No _X                                                                 |        | Х      |        |        |        |
| 3 | Attic Ventilation Adequate                                                                                  |        | Χ      |        |        |        |
| 4 | Vapor Barrier Condition (if accessible)                                                                     | Х      |        |        |        |        |
| 5 | Multi Pane Windows installed: Yes X No                                                                      |        | X      |        |        |        |
| 6 | Door & Window Weather-stripping Condition                                                                   |        | Χ      |        |        |        |
| 7 | Electrical                                                                                                  |        | Χ      |        |        |        |
|   |                                                                                                             |        |        |        |        |        |
|   |                                                                                                             |        |        |        |        | _      |
|   |                                                                                                             |        |        |        |        |        |
|   |                                                                                                             |        |        |        |        |        |
|   |                                                                                                             |        |        |        |        |        |

5. Cracked tiles & previous repairs noted. Further evaluation by a licensed roofer needed.

|    | Hanadan Ingara                                                                                      |        |        |        |        |        |
|----|-----------------------------------------------------------------------------------------------------|--------|--------|--------|--------|--------|
|    | Home Inspection Report                                                                              | N      | S      | U      | R      | S      |
| 1  |                                                                                                     | 0      | Α      | N      | E      | Α      |
| Т  |                                                                                                     | Т      | Т      | S      | Р      | F      |
| E  |                                                                                                     | _      | I      | Α _    | A      | E      |
| М  | ELECTRICAL                                                                                          | A<br>P | S<br>F | T      | I<br>R | T<br>Y |
|    | <u>ELECTRICAL</u>                                                                                   | P      | A      | S      | IX     | •      |
|    |                                                                                                     | L      | С      | F      | N      | ı      |
|    |                                                                                                     | Ι      | Т      | Α      | E      | S      |
|    |                                                                                                     | С      | 0      | C      | E      | S      |
|    |                                                                                                     | A      | R      | T      | D      | U      |
|    | Note: This inspection is not a warranty and/or guarantee. Building codes are not applicable in this | В      | Υ      | O<br>R | E<br>D | E      |
|    | inspection report.                                                                                  | E      |        | Y      |        |        |
|    |                                                                                                     | _      |        | -      |        |        |
| 1  | Main Power Amperage: 200 Amp(s)                                                                     |        | Χ      |        |        |        |
| 2  | Circuits Clearly Labeled                                                                            |        | X      |        |        |        |
| 3  | GFCI Breakers                                                                                       |        | X      |        |        |        |
| 4  | AFCI Breakers                                                                                       |        | X      |        |        |        |
| 5  | Circuit Panel Accessible                                                                            |        | X      |        |        |        |
| 6  | Appears Grounded to Earth                                                                           |        | X      |        |        |        |
| 7  | Overhead Wiring Clearances                                                                          |        | X      |        |        |        |
| 8  | Overhead Supply Line Mast                                                                           |        | Χ      |        |        |        |
| 9  | Main Circuit Panel Condition                                                                        |        | Χ      |        |        |        |
|    | Exterior Service Condition                                                                          |        | X      |        |        |        |
| 11 | Double Taps: Yes No <u>X</u>                                                                        |        | X      |        |        |        |
| 12 | Hazardous Panel: Yes No _X                                                                          |        | X      |        |        |        |