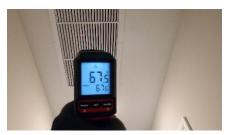

COMMENTS: \*See header notes for details on system life expectancy.

AC system(s) were operating at 19 & 20 -degree differential(s)...15 to 20 degrees are optimal.

|                  | Home Inspection Report                                                                                                                                              | N                               | s                   | U                   | R                 | S                          |
|------------------|---------------------------------------------------------------------------------------------------------------------------------------------------------------------|---------------------------------|---------------------|---------------------|-------------------|----------------------------|
| I<br>T<br>E<br>M | ROOF                                                                                                                                                                | N<br>O<br>T<br>A<br>P<br>L<br>I | S A T I S F A C T O | U N S A T I S F A C | R E P A I R N E E | S<br>A<br>F<br>E<br>T<br>Y |
|                  | Note: This is NOT a "code" inspection. This inspection is for water-tightness only. Due to limited attic clearance, not all areas may be accessible for inspection. | A<br>B<br>L<br>E                | R<br>Y              | T<br>O<br>R<br>Y    | D<br>E<br>D       | E                          |
| 1                | Roof Material: Cement Tile X Barrel Tile Tar & Gravel Cedar Shake Strip Shingle Other                                                                               |                                 | Х                   |                     |                   |                            |
| 2                | Roof Properly Installed                                                                                                                                             |                                 | Χ                   |                     |                   |                            |
|                  | Missing Shingles and/or Tiles                                                                                                                                       | Х                               |                     |                     |                   |                            |
|                  | Shingle Blisters or Curled                                                                                                                                          | X                               |                     |                     |                   |                            |
|                  | Cracked Tiles                                                                                                                                                       |                                 |                     | X                   | X                 |                            |
|                  | Moss or Mildew                                                                                                                                                      |                                 | X                   |                     |                   |                            |
|                  | Flashing                                                                                                                                                            |                                 | X                   |                     |                   |                            |
|                  | Fascia                                                                                                                                                              |                                 | X                   |                     |                   |                            |
|                  | Soffits and Vent Screens                                                                                                                                            |                                 | X                   |                     |                   |                            |
|                  | Ventilation Clear and adequate                                                                                                                                      |                                 | Х                   |                     |                   |                            |
|                  | Cracks or Gaps in Roofing                                                                                                                                           |                                 | X                   |                     |                   |                            |
|                  | Evidence of Leaks                                                                                                                                                   |                                 | X                   |                     |                   |                            |
| 13               | Skylights                                                                                                                                                           |                                 | X                   |                     |                   |                            |
| 14               | Gutters & Downspouts                                                                                                                                                |                                 | Х                   |                     |                   |                            |
| 15               | Vent Pipes                                                                                                                                                          |                                 | X                   |                     |                   |                            |
| 16               | Low Spots on Roof                                                                                                                                                   |                                 | Х                   |                     |                   | $\Box$                     |
| 17               | Roof Sheathing                                                                                                                                                      |                                 | Х                   |                     |                   |                            |
|                  |                                                                                                                                                                     |                                 |                     |                     |                   |                            |