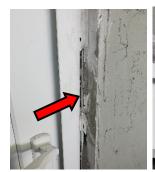

| _                |                                                                                                                                                                                                                                |                           |                         |                             | l 1                                                      |                                                     |
|------------------|--------------------------------------------------------------------------------------------------------------------------------------------------------------------------------------------------------------------------------|---------------------------|-------------------------|-----------------------------|----------------------------------------------------------|-----------------------------------------------------|
| I<br>T<br>E<br>M | Home Inspection Report  EXTERIOR  Note: This inspection is not a warranty and/or guarantee. Building codes are not applicable in this inspection report.  Note: Aluminum windows have a usable life of approximately 20 years. | N O T A P P L I C A B L E | S A T I S F A C T O R Y | U N S A T I S F A C T O R Y | R<br>E<br>P<br>A<br>I<br>R<br>N<br>E<br>E<br>D<br>E<br>D | S<br>A<br>F<br>E<br>T<br>Y<br>I<br>S<br>S<br>U<br>E |
| 1                | Siding Condition:                                                                                                                                                                                                              |                           | Х                       |                             |                                                          |                                                     |
| 2                | Caulking Around Doors / Windows                                                                                                                                                                                                |                           | Х                       |                             |                                                          |                                                     |
| 3                | Ground Clearance with Siding                                                                                                                                                                                                   |                           | Х                       |                             |                                                          |                                                     |
| 4                | Trim                                                                                                                                                                                                                           |                           | X                       |                             |                                                          |                                                     |
| 5                | Doors                                                                                                                                                                                                                          |                           |                         | Х                           | Х                                                        |                                                     |
| 6                | Walls                                                                                                                                                                                                                          |                           | X                       |                             |                                                          |                                                     |
| 7                | Windows                                                                                                                                                                                                                        |                           | X                       |                             |                                                          |                                                     |
| _                | Electrical Receptacles, GFI installed: Yes X No                                                                                                                                                                                |                           | X                       |                             |                                                          |                                                     |
|                  | Lighting                                                                                                                                                                                                                       |                           | X                       |                             |                                                          |                                                     |
|                  | Water Supply Piping Material Installed: Copper_X PVC_X PolybutyleneOther                                                                                                                                                       |                           | X                       |                             |                                                          |                                                     |
|                  | Main Water Supply Shut-Off Valve                                                                                                                                                                                               |                           | X                       |                             |                                                          |                                                     |
| 12               | Evidence of Main Water Supply Leak                                                                                                                                                                                             |                           | X                       |                             |                                                          |                                                     |
| 13               | Foundation Type: Slab on Grade X Wood Visible: Yes No X No X                                                                                                                                                                   |                           | X                       |                             |                                                          |                                                     |
| 14               | Chimney(s) Type: Masonry Metal Visible: Yes NoX                                                                                                                                                                                | X                         |                         |                             |                                                          |                                                     |
| 15               | Pool /Cabana                                                                                                                                                                                                                   | Х                         |                         |                             |                                                          | _                                                   |
|                  |                                                                                                                                                                                                                                |                           |                         |                             |                                                          |                                                     |