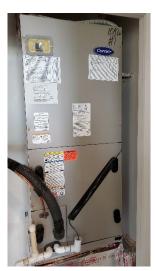

<sup>\*</sup>Spray foam insulation is being utilized\*

|    | Home Inspection Report                                                                                      | N      | s      | U | R | s  |
|----|-------------------------------------------------------------------------------------------------------------|--------|--------|---|---|----|
| 1  |                                                                                                             | 0      | Α      | N | E | Α  |
| Т  |                                                                                                             | T      | Т      | S | Р | F  |
| E  | LIEATING Q COOLING                                                                                          |        | 1      | Α | Α | Е  |
| М  | HEATING & COOLING                                                                                           | Α      | S      | T | ı | T  |
|    |                                                                                                             | P<br>P | F<br>A | S | R | Y  |
|    |                                                                                                             | Ĺ      | C      | F | N | ١, |
|    |                                                                                                             | ī      | T      | Α | E | S  |
|    | Note: This inspection is not a warranty and/or guarantee. Due to limited attic clearance, not all areas may | С      | 0      | С | E | S  |
|    | be accessible for inspection. Building codes are not applicable in this inspection report.                  | Α      | R      | Т | D | U  |
|    |                                                                                                             | В      | Υ      | 0 | E | E  |
|    | Note: Central A/C systems have a life expectancy of approximately 15 years and water heaters 12 years.      | L<br>E |        | R | D |    |
|    |                                                                                                             | E      |        | Y |   |    |
| 1  | HVAC System Type: Wall mount Central A/C _X System Age: 1 Yr(s).                                            |        | Х      |   |   |    |
| 2  | Cooling Ability:                                                                                            |        | X      |   |   |    |
| 3  | Heating Ability:                                                                                            |        | Х      |   |   |    |
| 4  | HVAC Compressor if accessible                                                                               |        | X      |   |   |    |
| 5  | HVAC Compressed Freon Line Insulation if accessible                                                         |        | Χ      |   |   |    |
| 6  | HVAC Compressor Ventilation (clear of bushes etc.) if accessible                                            |        | X      |   |   |    |
| 7  | HVAC Air Handler if accessible                                                                              |        | X      |   |   |    |
| 8  | HVAC Air Handler Drain Clear if accessible                                                                  |        | X      |   |   |    |
| 9  | HVAC Ductwork if accessible                                                                                 |        | Х      |   |   |    |
| 10 | Thermostat                                                                                                  |        | Х      |   |   |    |
| 11 | Water Heater Relief Valve Venting Properly                                                                  |        | Х      |   |   |    |
| _  | Water Heater Condition                                                                                      |        | Х      |   |   |    |
|    |                                                                                                             |        |        |   |   |    |
|    | · · · · · · · · · · · · · · · · · · ·                                                                       |        |        |   | • |    |

COMMENTS: \*See header notes for details on system life expectancy.

AC system(s) were operating at 19 & 20 -degree differential(s)...15 to 20 degrees are optimal.

|                  | Home Inspection Report                                                                                                                                              | N                               | s                   | U                   | R                 | S                          |
|------------------|---------------------------------------------------------------------------------------------------------------------------------------------------------------------|---------------------------------|---------------------|---------------------|-------------------|----------------------------|
| I<br>T<br>E<br>M | ROOF                                                                                                                                                                | N<br>O<br>T<br>A<br>P<br>L<br>I | S A T I S F A C T O | U N S A T I S F A C | R E P A I R N E E | S<br>A<br>F<br>E<br>T<br>Y |
|                  | Note: This is NOT a "code" inspection. This inspection is for water-tightness only. Due to limited attic clearance, not all areas may be accessible for inspection. | A<br>B<br>L<br>E                | R<br>Y              | T<br>O<br>R<br>Y    | D<br>E<br>D       | E                          |
| 1                | Roof Material: Cement Tile X Barrel Tile Tar & Gravel Cedar Shake Strip Shingle Other                                                                               |                                 | Х                   |                     |                   |                            |
| 2                | Roof Properly Installed                                                                                                                                             |                                 | Χ                   |                     |                   |                            |
|                  | Missing Shingles and/or Tiles                                                                                                                                       | Х                               |                     |                     |                   |                            |
|                  | Shingle Blisters or Curled                                                                                                                                          | X                               |                     |                     |                   |                            |
|                  | Cracked Tiles                                                                                                                                                       |                                 |                     | X                   | X                 |                            |
|                  | Moss or Mildew                                                                                                                                                      |                                 | X                   |                     |                   |                            |
|                  | Flashing                                                                                                                                                            |                                 | X                   |                     |                   |                            |
|                  | Fascia                                                                                                                                                              |                                 | X                   |                     |                   |                            |
|                  | Soffits and Vent Screens                                                                                                                                            |                                 | X                   |                     |                   |                            |
|                  | Ventilation Clear and adequate                                                                                                                                      |                                 | Х                   |                     |                   |                            |
|                  | Cracks or Gaps in Roofing                                                                                                                                           |                                 | X                   |                     |                   |                            |
|                  | Evidence of Leaks                                                                                                                                                   |                                 | X                   |                     |                   |                            |
| 13               | Skylights                                                                                                                                                           |                                 | X                   |                     |                   |                            |
| 14               | Gutters & Downspouts                                                                                                                                                |                                 | Х                   |                     |                   |                            |
| 15               | Vent Pipes                                                                                                                                                          |                                 | X                   |                     |                   |                            |
| 16               | Low Spots on Roof                                                                                                                                                   |                                 | Х                   |                     |                   | $\Box$                     |
| 17               | Roof Sheathing                                                                                                                                                      |                                 | Х                   |                     |                   |                            |
|                  |                                                                                                                                                                     |                                 |                     |                     |                   |                            |