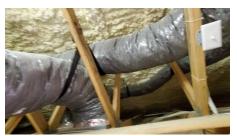

<sup>\*</sup>Spray foam insulation is being utilized\*

|    | Home Inspection Report                                                                                      | N      | s      | U | R | s  |
|----|-------------------------------------------------------------------------------------------------------------|--------|--------|---|---|----|
| 1  |                                                                                                             | 0      | Α      | N | E | Α  |
| Т  |                                                                                                             | T      | Т      | S | Р | F  |
| E  | LIEATING Q COOLING                                                                                          |        | 1      | Α | Α | Е  |
| М  | HEATING & COOLING                                                                                           | Α      | S      | T | ı | T  |
|    |                                                                                                             | P<br>P | F<br>A | S | R | Y  |
|    |                                                                                                             | Ĺ      | C      | F | N | ١, |
|    |                                                                                                             | ī      | T      | Α | E | S  |
|    | Note: This inspection is not a warranty and/or guarantee. Due to limited attic clearance, not all areas may | С      | 0      | С | E | S  |
|    | be accessible for inspection. Building codes are not applicable in this inspection report.                  | Α      | R      | Т | D | U  |
|    |                                                                                                             | В      | Υ      | 0 | E | E  |
|    | Note: Central A/C systems have a life expectancy of approximately 15 years and water heaters 12 years.      | L<br>E |        | R | D |    |
|    |                                                                                                             | E      |        | Y |   |    |
| 1  | HVAC System Type: Wall mount Central A/C _X System Age: 1 Yr(s).                                            |        | Х      |   |   |    |
| 2  | Cooling Ability:                                                                                            |        | X      |   |   |    |
| 3  | Heating Ability:                                                                                            |        | Х      |   |   |    |
| 4  | HVAC Compressor if accessible                                                                               |        | X      |   |   |    |
| 5  | HVAC Compressed Freon Line Insulation if accessible                                                         |        | Χ      |   |   |    |
| 6  | HVAC Compressor Ventilation (clear of bushes etc.) if accessible                                            |        | X      |   |   |    |
| 7  | HVAC Air Handler if accessible                                                                              |        | X      |   |   |    |
| 8  | HVAC Air Handler Drain Clear if accessible                                                                  |        | X      |   |   |    |
| 9  | HVAC Ductwork if accessible                                                                                 |        | Х      |   |   |    |
| 10 | Thermostat                                                                                                  |        | Х      |   |   |    |
| 11 | Water Heater Relief Valve Venting Properly                                                                  |        | Х      |   |   |    |
| _  | Water Heater Condition                                                                                      |        | Х      |   |   |    |
|    |                                                                                                             |        |        |   |   |    |
|    | · · · · · · · · · · · · · · · · · · ·                                                                       |        |        |   | • |    |

COMMENTS: \*See header notes for details on system life expectancy.

AC system(s) were operating at 19 & 20 -degree differential(s)...15 to 20 degrees are optimal.

|                  | Home Inspection Report                                                                                                                                              | N                               | s                   | U                   | R                 | S                          |
|------------------|---------------------------------------------------------------------------------------------------------------------------------------------------------------------|---------------------------------|---------------------|---------------------|-------------------|----------------------------|
| I<br>T<br>E<br>M | ROOF                                                                                                                                                                | N<br>O<br>T<br>A<br>P<br>L<br>I | S A T I S F A C T O | U N S A T I S F A C | R E P A I R N E E | S<br>A<br>F<br>E<br>T<br>Y |
|                  | Note: This is NOT a "code" inspection. This inspection is for water-tightness only. Due to limited attic clearance, not all areas may be accessible for inspection. | A<br>B<br>L<br>E                | R<br>Y              | T<br>O<br>R<br>Y    | D<br>E<br>D       | E                          |
| 1                | Roof Material: Cement Tile X Barrel Tile Tar & Gravel Cedar Shake Strip Shingle Other                                                                               |                                 | Х                   |                     |                   |                            |
| 2                | Roof Properly Installed                                                                                                                                             |                                 | Χ                   |                     |                   |                            |
|                  | Missing Shingles and/or Tiles                                                                                                                                       | Х                               |                     |                     |                   |                            |
|                  | Shingle Blisters or Curled                                                                                                                                          | X                               |                     |                     |                   |                            |
|                  | Cracked Tiles                                                                                                                                                       |                                 |                     | X                   | X                 |                            |
|                  | Moss or Mildew                                                                                                                                                      |                                 | X                   |                     |                   |                            |
|                  | Flashing                                                                                                                                                            |                                 | X                   |                     |                   |                            |
|                  | Fascia                                                                                                                                                              |                                 | X                   |                     |                   |                            |
|                  | Soffits and Vent Screens                                                                                                                                            |                                 | X                   |                     |                   |                            |
|                  | Ventilation Clear and adequate                                                                                                                                      |                                 | Х                   |                     |                   |                            |
|                  | Cracks or Gaps in Roofing                                                                                                                                           |                                 | X                   |                     |                   |                            |
|                  | Evidence of Leaks                                                                                                                                                   |                                 | X                   |                     |                   |                            |
| 13               | Skylights                                                                                                                                                           |                                 | X                   |                     |                   |                            |
| 14               | Gutters & Downspouts                                                                                                                                                |                                 | Х                   |                     |                   |                            |
| 15               | Vent Pipes                                                                                                                                                          |                                 | X                   |                     |                   |                            |
| 16               | Low Spots on Roof                                                                                                                                                   |                                 | Х                   |                     |                   | $\Box$                     |
| 17               | Roof Sheathing                                                                                                                                                      |                                 | Х                   |                     |                   |                            |
|                  |                                                                                                                                                                     |                                 |                     |                     |                   |                            |