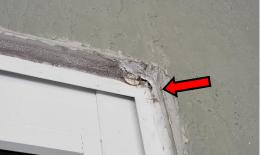

| _                |                                                                                                                                                                                                                                |                           |                         |                             | l 1                                                      |                                                     |
|------------------|--------------------------------------------------------------------------------------------------------------------------------------------------------------------------------------------------------------------------------|---------------------------|-------------------------|-----------------------------|----------------------------------------------------------|-----------------------------------------------------|
| I<br>T<br>E<br>M | Home Inspection Report  EXTERIOR  Note: This inspection is not a warranty and/or guarantee. Building codes are not applicable in this inspection report.  Note: Aluminum windows have a usable life of approximately 20 years. | N O T A P P L I C A B L E | S A T I S F A C T O R Y | U N S A T I S F A C T O R Y | R<br>E<br>P<br>A<br>I<br>R<br>N<br>E<br>E<br>D<br>E<br>D | S<br>A<br>F<br>E<br>T<br>Y<br>I<br>S<br>S<br>U<br>E |
| 1                | Siding Condition:                                                                                                                                                                                                              |                           | Х                       |                             |                                                          |                                                     |
| 2                | Caulking Around Doors / Windows                                                                                                                                                                                                |                           | Х                       |                             |                                                          |                                                     |
| 3                | Ground Clearance with Siding                                                                                                                                                                                                   |                           | Х                       |                             |                                                          |                                                     |
| 4                | Trim                                                                                                                                                                                                                           |                           | X                       |                             |                                                          |                                                     |
| 5                | Doors                                                                                                                                                                                                                          |                           |                         | Х                           | Х                                                        |                                                     |
| 6                | Walls                                                                                                                                                                                                                          |                           | X                       |                             |                                                          |                                                     |
| 7                | Windows                                                                                                                                                                                                                        |                           | X                       |                             |                                                          |                                                     |
| _                | Electrical Receptacles, GFI installed: Yes X No                                                                                                                                                                                |                           | X                       |                             |                                                          |                                                     |
|                  | Lighting                                                                                                                                                                                                                       |                           | X                       |                             |                                                          |                                                     |
|                  | Water Supply Piping Material Installed: Copper_X PVC_X PolybutyleneOther                                                                                                                                                       |                           | X                       |                             |                                                          |                                                     |
|                  | Main Water Supply Shut-Off Valve                                                                                                                                                                                               |                           | X                       |                             |                                                          |                                                     |
| 12               | Evidence of Main Water Supply Leak                                                                                                                                                                                             |                           | X                       |                             |                                                          |                                                     |
| 13               | Foundation Type: Slab on Grade X Wood Visible: Yes No X No X                                                                                                                                                                   |                           | X                       |                             |                                                          |                                                     |
| 14               | Chimney(s) Type: Masonry Metal Visible: Yes NoX                                                                                                                                                                                | X                         |                         |                             |                                                          |                                                     |
| 15               | Pool /Cabana                                                                                                                                                                                                                   | Х                         |                         |                             |                                                          | _                                                   |
|                  |                                                                                                                                                                                                                                |                           |                         |                             |                                                          |                                                     |