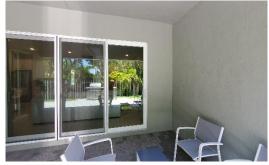

5. Rear sliding doors not sealed/caulked properly. Needs to be sealed to prevent water intrusion.

|    | Home Inspection Report                                                                               | N | S      | U      | R      | s |
|----|------------------------------------------------------------------------------------------------------|---|--------|--------|--------|---|
| 1  | ,                                                                                                    | 0 | A      | N      | E      | A |
| T  |                                                                                                      | Т | T      | S      | P      | F |
| E  |                                                                                                      |   | 1      | Α      | Α      | E |
| M  |                                                                                                      | Α | S      | Т      | ı      | Т |
|    | BATHROOMS                                                                                            | Р | F      | I      | R      | Υ |
|    |                                                                                                      | P | A      | S<br>F |        |   |
|    |                                                                                                      | L | C<br>T | A      | N<br>E | S |
|    |                                                                                                      | c | 0      | c      | E      | S |
|    |                                                                                                      | Α | R      | Т      | D      | U |
|    | Note: This inspection is not a warranty and/or guarantee. If the home is occupied at the time of the | В | Υ      | 0      | E      | E |
|    | inspection, some areas may not be accessible for inspection.                                         | L |        | R      | D      |   |
|    |                                                                                                      | E |        | Υ      |        |   |
| 1  | Sinks                                                                                                |   | X      |        |        |   |
| 2  | Toilets                                                                                              |   | X      |        |        |   |
| 3  | Bathtubs                                                                                             |   | X      |        |        |   |
| 4  | Showers                                                                                              |   |        | X      | Х      | X |
| 5  | Evidence of Water leaks                                                                              |   | X      |        |        |   |
| 6  | Ventilation Fans                                                                                     |   | X      |        |        |   |
| 7  | Electrical Receptacles, GFCI installed: Yes <u>X</u> No <u></u>                                      |   | X      |        |        |   |
| 8  | Lighting                                                                                             |   | X      |        |        |   |
|    | Water Temperature Adequate (hot)                                                                     |   | X      |        |        |   |
|    | Water Pressure Adequate                                                                              |   | X      |        |        |   |
|    | Drain Piping Size / Material                                                                         |   | X      |        |        |   |
| 12 | Drain Rate Adequate                                                                                  |   | X      |        |        |   |
| 13 | Drain Traps in Place                                                                                 |   | X      |        |        |   |
| 14 | Ceiling / Wall(s)                                                                                    |   | X      |        |        |   |
| 15 | Tile / Caulking / Grout                                                                              |   | X      |        |        |   |
|    | Water Hammering Issue                                                                                |   | X      |        |        |   |
| 17 | Cabinet(s) / Door                                                                                    |   | X      |        |        |   |
| (  | COMMENTS:                                                                                            |   |        |        |        |   |