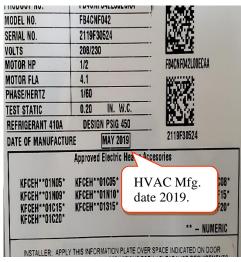

<sup>\*</sup>Spray foam insulation is being utilized\*

|    | Home Inspection Report                                                                                      | N      | s      | U | R | s  |
|----|-------------------------------------------------------------------------------------------------------------|--------|--------|---|---|----|
| 1  |                                                                                                             | 0      | Α      | N | E | Α  |
| Т  |                                                                                                             | T      | Т      | S | Р | F  |
| E  | LIEATING Q COOLING                                                                                          |        | 1      | Α | Α | Е  |
| М  | HEATING & COOLING                                                                                           | Α      | S      | T | ı | T  |
|    |                                                                                                             | P<br>P | F<br>A | S | R | Y  |
|    |                                                                                                             | Ĺ      | C      | F | N | ١, |
|    |                                                                                                             | ī      | T      | Α | E | S  |
|    | Note: This inspection is not a warranty and/or guarantee. Due to limited attic clearance, not all areas may | С      | 0      | С | E | S  |
|    | be accessible for inspection. Building codes are not applicable in this inspection report.                  | Α      | R      | Т | D | U  |
|    |                                                                                                             | В      | Υ      | 0 | E | E  |
|    | Note: Central A/C systems have a life expectancy of approximately 15 years and water heaters 12 years.      | L<br>E |        | R | D |    |
|    |                                                                                                             | E      |        | Y |   |    |
| 1  | HVAC System Type: Wall mount Central A/C _X System Age: 1 Yr(s).                                            |        | Х      |   |   |    |
| 2  | Cooling Ability:                                                                                            |        | X      |   |   |    |
| 3  | Heating Ability:                                                                                            |        | Х      |   |   |    |
| 4  | HVAC Compressor if accessible                                                                               |        | X      |   |   |    |
| 5  | HVAC Compressed Freon Line Insulation if accessible                                                         |        | Χ      |   |   |    |
| 6  | HVAC Compressor Ventilation (clear of bushes etc.) if accessible                                            |        | X      |   |   |    |
| 7  | HVAC Air Handler if accessible                                                                              |        | X      |   |   |    |
| 8  | HVAC Air Handler Drain Clear if accessible                                                                  |        | X      |   |   |    |
| 9  | HVAC Ductwork if accessible                                                                                 |        | Х      |   |   |    |
| 10 | Thermostat                                                                                                  |        | Х      |   |   |    |
| 11 | Water Heater Relief Valve Venting Properly                                                                  |        | Х      |   |   |    |
| _  | Water Heater Condition                                                                                      |        | Х      |   |   |    |
|    |                                                                                                             |        |        |   |   |    |
|    | · · · · · · · · · · · · · · · · · · ·                                                                       |        |        |   | • |    |

COMMENTS: \*See header notes for details on system life expectancy.

AC system(s) were operating at 19 & 20 -degree differential(s)...15 to 20 degrees are optimal.

|                  | Home Inspection Report                                                                                                                                              | N                               | s                   | U                   | R                 | S                          |
|------------------|---------------------------------------------------------------------------------------------------------------------------------------------------------------------|---------------------------------|---------------------|---------------------|-------------------|----------------------------|
| I<br>T<br>E<br>M | ROOF                                                                                                                                                                | N<br>O<br>T<br>A<br>P<br>L<br>I | S A T I S F A C T O | U N S A T I S F A C | R E P A I R N E E | S<br>A<br>F<br>E<br>T<br>Y |
|                  | Note: This is NOT a "code" inspection. This inspection is for water-tightness only. Due to limited attic clearance, not all areas may be accessible for inspection. | A<br>B<br>L<br>E                | R<br>Y              | T<br>O<br>R<br>Y    | D<br>E<br>D       | E                          |
| 1                | Roof Material: Cement Tile X Barrel Tile Tar & Gravel Cedar Shake Strip Shingle Other                                                                               |                                 | Х                   |                     |                   |                            |
| 2                | Roof Properly Installed                                                                                                                                             |                                 | Χ                   |                     |                   |                            |
|                  | Missing Shingles and/or Tiles                                                                                                                                       | Х                               |                     |                     |                   |                            |
|                  | Shingle Blisters or Curled                                                                                                                                          | X                               |                     |                     |                   |                            |
|                  | Cracked Tiles                                                                                                                                                       |                                 |                     | X                   | X                 |                            |
|                  | Moss or Mildew                                                                                                                                                      |                                 | X                   |                     |                   |                            |
|                  | Flashing                                                                                                                                                            |                                 | X                   |                     |                   |                            |
|                  | Fascia                                                                                                                                                              |                                 | X                   |                     |                   |                            |
|                  | Soffits and Vent Screens                                                                                                                                            |                                 | X                   |                     |                   |                            |
|                  | Ventilation Clear and adequate                                                                                                                                      |                                 | Х                   |                     |                   |                            |
|                  | Cracks or Gaps in Roofing                                                                                                                                           |                                 | X                   |                     |                   |                            |
|                  | Evidence of Leaks                                                                                                                                                   |                                 | X                   |                     |                   |                            |
| 13               | Skylights                                                                                                                                                           |                                 | X                   |                     |                   |                            |
| 14               | Gutters & Downspouts                                                                                                                                                |                                 | Х                   |                     |                   |                            |
| 15               | Vent Pipes                                                                                                                                                          |                                 | X                   |                     |                   |                            |
| 16               | Low Spots on Roof                                                                                                                                                   |                                 | Х                   |                     |                   | $\Box$                     |
| 17               | Roof Sheathing                                                                                                                                                      |                                 | Х                   |                     |                   |                            |
|                  |                                                                                                                                                                     |                                 |                     |                     |                   |                            |