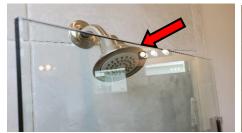

4. Glass shower door making contact with shower head & towel bar / Master Bathroom.

| _                | <del>,</del>                                                                                                                                                                                      |                           |                         |                             |               |                                                     |
|------------------|---------------------------------------------------------------------------------------------------------------------------------------------------------------------------------------------------|---------------------------|-------------------------|-----------------------------|---------------|-----------------------------------------------------|
| I<br>T<br>E<br>M | Home Inspection Report  KITCHEN  Note: This inspection is not a warranty and/or guarantee. If the home is occupied at the time of the inspection some areas may not be accessible for inspection. | N O T A P P L I C A B L E | S A T I S F A C T O R Y | U N S A T I S F A C T O R Y | REPAIR NEEDED | S<br>A<br>F<br>E<br>T<br>Y<br>I<br>S<br>S<br>U<br>E |
| 1                | Cabinets                                                                                                                                                                                          |                           | Х                       |                             |               |                                                     |
| 2                | Countertops                                                                                                                                                                                       |                           | Χ                       |                             |               |                                                     |
| 3                | Sink                                                                                                                                                                                              |                           | X                       |                             |               |                                                     |
| 4                | Drain Piping                                                                                                                                                                                      |                           | Х                       |                             |               |                                                     |
| 5                | Drain Rate                                                                                                                                                                                        |                           | Х                       |                             |               |                                                     |
| 6                | Drain Traps in Place                                                                                                                                                                              |                           | X                       |                             |               |                                                     |
| 7                | Garbage Disposal                                                                                                                                                                                  |                           | X                       |                             |               |                                                     |
|                  | Evidence of Water Leakage                                                                                                                                                                         |                           | Х                       |                             |               |                                                     |
|                  | Water Supply Pressure                                                                                                                                                                             |                           | Х                       |                             |               |                                                     |
|                  | Stove / Range                                                                                                                                                                                     |                           | X                       |                             |               |                                                     |
|                  | Range Hood / Vent                                                                                                                                                                                 |                           | X                       |                             |               |                                                     |
|                  | Refrigerator                                                                                                                                                                                      |                           | X                       |                             |               |                                                     |
| 13               | Dishwasher                                                                                                                                                                                        |                           | X                       |                             |               |                                                     |
| 14               | Microwave                                                                                                                                                                                         |                           | X                       |                             |               |                                                     |
| 15               | Lighting                                                                                                                                                                                          |                           | Х                       |                             |               |                                                     |
|                  | Electrical Receptacles, GFI installed: Yes <u>X</u> No                                                                                                                                            |                           | X                       |                             |               |                                                     |
| 17               | Ceiling                                                                                                                                                                                           |                           | X                       |                             |               |                                                     |
| 18               | Wall                                                                                                                                                                                              |                           | X                       |                             |               |                                                     |
| 19               | Floor / Kick Plates                                                                                                                                                                               |                           | Х                       |                             |               |                                                     |
|                  |                                                                                                                                                                                                   |                           |                         |                             |               |                                                     |