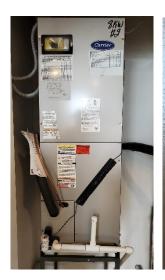

<sup>\*</sup>Spray foam insulation is being utilized\*

|    | Home Inspection Report                                                                                      | N      | s      | U | R | s  |
|----|-------------------------------------------------------------------------------------------------------------|--------|--------|---|---|----|
| 1  |                                                                                                             | 0      | Α      | N | E | Α  |
| Т  |                                                                                                             | T      | Т      | S | Р | F  |
| E  | LIEATING Q COOLING                                                                                          |        | 1      | Α | Α | Е  |
| М  | HEATING & COOLING                                                                                           | Α      | S      | T | ı | T  |
|    |                                                                                                             | P<br>P | F<br>A | S | R | Y  |
|    |                                                                                                             | Ĺ      | C      | F | N | ١, |
|    |                                                                                                             | ī      | T      | Α | E | S  |
|    | Note: This inspection is not a warranty and/or guarantee. Due to limited attic clearance, not all areas may | С      | 0      | С | E | S  |
|    | be accessible for inspection. Building codes are not applicable in this inspection report.                  | Α      | R      | Т | D | U  |
|    |                                                                                                             | В      | Υ      | 0 | E | E  |
|    | Note: Central A/C systems have a life expectancy of approximately 15 years and water heaters 12 years.      | L<br>E |        | R | D |    |
|    |                                                                                                             | E      |        | Y |   |    |
| 1  | HVAC System Type: Wall mount Central A/C _X System Age: 1 Yr(s).                                            |        | Х      |   |   |    |
| 2  | Cooling Ability:                                                                                            |        | X      |   |   |    |
| 3  | Heating Ability:                                                                                            |        | Х      |   |   |    |
| 4  | HVAC Compressor if accessible                                                                               |        | X      |   |   |    |
| 5  | HVAC Compressed Freon Line Insulation if accessible                                                         |        | Χ      |   |   |    |
| 6  | HVAC Compressor Ventilation (clear of bushes etc.) if accessible                                            |        | X      |   |   |    |
| 7  | HVAC Air Handler if accessible                                                                              |        | X      |   |   |    |
| 8  | HVAC Air Handler Drain Clear if accessible                                                                  |        | X      |   |   |    |
| 9  | HVAC Ductwork if accessible                                                                                 |        | Х      |   |   |    |
| 10 | Thermostat                                                                                                  |        | Х      |   |   |    |
| 11 | Water Heater Relief Valve Venting Properly                                                                  |        | Х      |   |   |    |
| _  | Water Heater Condition                                                                                      |        | Х      |   |   |    |
|    |                                                                                                             |        |        |   |   |    |
|    | · · · · · · · · · · · · · · · · · · ·                                                                       |        |        |   | • |    |