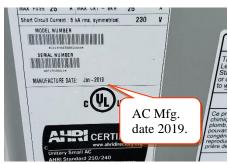

<sup>\*</sup>Spray foam insulation is being utilized\*

|    | Home Inspection Report                                                                                      | N      | s      | U | R | s  |
|----|-------------------------------------------------------------------------------------------------------------|--------|--------|---|---|----|
| 1  |                                                                                                             | 0      | Α      | N | E | Α  |
| Т  |                                                                                                             | T      | Т      | S | Р | F  |
| E  | LIEATING Q COOLING                                                                                          |        | 1      | Α | Α | Е  |
| М  | HEATING & COOLING                                                                                           | Α      | S      | T | ı | T  |
|    |                                                                                                             | P<br>P | F<br>A | S | R | Y  |
|    |                                                                                                             | Ĺ      | C      | F | N | ١, |
|    |                                                                                                             | ī      | T      | Α | E | S  |
|    | Note: This inspection is not a warranty and/or guarantee. Due to limited attic clearance, not all areas may | С      | 0      | С | E | S  |
|    | be accessible for inspection. Building codes are not applicable in this inspection report.                  | Α      | R      | Т | D | U  |
|    |                                                                                                             | В      | Υ      | 0 | E | E  |
|    | Note: Central A/C systems have a life expectancy of approximately 15 years and water heaters 12 years.      | L<br>E |        | R | D |    |
|    |                                                                                                             | E      |        | Y |   |    |
| 1  | HVAC System Type: Wall mount Central A/C _X System Age: 1 Yr(s).                                            |        | Х      |   |   |    |
| 2  | Cooling Ability:                                                                                            |        | X      |   |   |    |
| 3  | Heating Ability:                                                                                            |        | Х      |   |   |    |
| 4  | HVAC Compressor if accessible                                                                               |        | X      |   |   |    |
| 5  | HVAC Compressed Freon Line Insulation if accessible                                                         |        | Χ      |   |   |    |
| 6  | HVAC Compressor Ventilation (clear of bushes etc.) if accessible                                            |        | X      |   |   |    |
| 7  | HVAC Air Handler if accessible                                                                              |        | X      |   |   |    |
| 8  | HVAC Air Handler Drain Clear if accessible                                                                  |        | X      |   |   |    |
| 9  | HVAC Ductwork if accessible                                                                                 |        | Х      |   |   |    |
| 10 | Thermostat                                                                                                  |        | Х      |   |   |    |
| 11 | Water Heater Relief Valve Venting Properly                                                                  |        | Х      |   |   |    |
| _  | Water Heater Condition                                                                                      |        | Х      |   |   |    |
|    |                                                                                                             |        |        |   |   |    |
|    | · · · · · · · · · · · · · · · · · · ·                                                                       |        |        |   | • |    |

COMMENTS: \*See header notes for details on system life expectancy.

AC system(s) were operating at 19 & 20 -degree differential(s)...15 to 20 degrees are optimal.

|                  | Home Inspection Report                                                                                                                                              | N                               | s                   | U                   | R                 | S                          |
|------------------|---------------------------------------------------------------------------------------------------------------------------------------------------------------------|---------------------------------|---------------------|---------------------|-------------------|----------------------------|
| I<br>T<br>E<br>M | ROOF                                                                                                                                                                | N<br>O<br>T<br>A<br>P<br>L<br>I | S A T I S F A C T O | U N S A T I S F A C | R E P A I R N E E | S<br>A<br>F<br>E<br>T<br>Y |
|                  | Note: This is NOT a "code" inspection. This inspection is for water-tightness only. Due to limited attic clearance, not all areas may be accessible for inspection. | A<br>B<br>L<br>E                | R<br>Y              | T<br>O<br>R<br>Y    | D<br>E<br>D       | E                          |
| 1                | Roof Material: Cement Tile X Barrel Tile Tar & Gravel Cedar Shake Strip Shingle Other                                                                               |                                 | Х                   |                     |                   |                            |
| 2                | Roof Properly Installed                                                                                                                                             |                                 | Χ                   |                     |                   |                            |
|                  | Missing Shingles and/or Tiles                                                                                                                                       | Х                               |                     |                     |                   |                            |
|                  | Shingle Blisters or Curled                                                                                                                                          | X                               |                     |                     |                   |                            |
|                  | Cracked Tiles                                                                                                                                                       |                                 |                     | X                   | X                 |                            |
|                  | Moss or Mildew                                                                                                                                                      |                                 | X                   |                     |                   |                            |
|                  | Flashing                                                                                                                                                            |                                 | X                   |                     |                   |                            |
|                  | Fascia                                                                                                                                                              |                                 | X                   |                     |                   |                            |
|                  | Soffits and Vent Screens                                                                                                                                            |                                 | X                   |                     |                   |                            |
|                  | Ventilation Clear and adequate                                                                                                                                      |                                 | Х                   |                     |                   |                            |
|                  | Cracks or Gaps in Roofing                                                                                                                                           |                                 | X                   |                     |                   |                            |
|                  | Evidence of Leaks                                                                                                                                                   |                                 | X                   |                     |                   |                            |
| 13               | Skylights                                                                                                                                                           |                                 | X                   |                     |                   |                            |
| 14               | Gutters & Downspouts                                                                                                                                                |                                 | Х                   |                     |                   |                            |
| 15               | Vent Pipes                                                                                                                                                          |                                 | X                   |                     |                   |                            |
| 16               | Low Spots on Roof                                                                                                                                                   |                                 | Х                   |                     |                   | $\Box$                     |
| 17               | Roof Sheathing                                                                                                                                                      |                                 | Х                   |                     |                   |                            |
|                  |                                                                                                                                                                     |                                 |                     |                     |                   |                            |