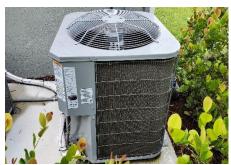

<sup>\*</sup>Spray foam insulation is being utilized\*

|    | Home Inspection Report                                                                                      | N      | s      | U | R | s  |
|----|-------------------------------------------------------------------------------------------------------------|--------|--------|---|---|----|
| 1  |                                                                                                             | 0      | Α      | N | E | Α  |
| Т  |                                                                                                             | T      | Т      | S | Р | F  |
| E  | LIEATING Q COOLING                                                                                          |        | 1      | Α | Α | Е  |
| М  | HEATING & COOLING                                                                                           | Α      | S      | T | ı | T  |
|    |                                                                                                             | P<br>P | F<br>A | S | R | Y  |
|    |                                                                                                             | Ĺ      | C      | F | N | ١, |
|    |                                                                                                             | ī      | T      | Α | E | S  |
|    | Note: This inspection is not a warranty and/or guarantee. Due to limited attic clearance, not all areas may | С      | 0      | С | E | S  |
|    | be accessible for inspection. Building codes are not applicable in this inspection report.                  | Α      | R      | Т | D | U  |
|    |                                                                                                             | В      | Υ      | 0 | E | E  |
|    | Note: Central A/C systems have a life expectancy of approximately 15 years and water heaters 12 years.      | L<br>E |        | R | D |    |
|    |                                                                                                             | E      |        | Y |   |    |
| 1  | HVAC System Type: Wall mount Central A/C _X System Age: 1 Yr(s).                                            |        | Х      |   |   |    |
| 2  | Cooling Ability:                                                                                            |        | X      |   |   |    |
| 3  | Heating Ability:                                                                                            |        | Х      |   |   |    |
| 4  | HVAC Compressor if accessible                                                                               |        | X      |   |   |    |
| 5  | HVAC Compressed Freon Line Insulation if accessible                                                         |        | Χ      |   |   |    |
| 6  | HVAC Compressor Ventilation (clear of bushes etc.) if accessible                                            |        | X      |   |   |    |
| 7  | HVAC Air Handler if accessible                                                                              |        | X      |   |   |    |
| 8  | HVAC Air Handler Drain Clear if accessible                                                                  |        | X      |   |   |    |
| 9  | HVAC Ductwork if accessible                                                                                 |        | Х      |   |   |    |
| 10 | Thermostat                                                                                                  |        | Х      |   |   |    |
| 11 | Water Heater Relief Valve Venting Properly                                                                  |        | Х      |   |   |    |
| _  | Water Heater Condition                                                                                      |        | Х      |   |   |    |
|    |                                                                                                             |        |        |   |   |    |
|    | · · · · · · · · · · · · · · · · · · ·                                                                       |        |        |   | • |    |

COMMENTS: \*See header notes for details on system life expectancy.

AC system(s) were operating at 19 & 20 -degree differential(s)...15 to 20 degrees are optimal.

|                  | Home Inspection Report                                                                                                                                              | N                               | s                   | U                   | R                 | S                          |
|------------------|---------------------------------------------------------------------------------------------------------------------------------------------------------------------|---------------------------------|---------------------|---------------------|-------------------|----------------------------|
| I<br>T<br>E<br>M | ROOF                                                                                                                                                                | N<br>O<br>T<br>A<br>P<br>L<br>I | S A T I S F A C T O | U N S A T I S F A C | R E P A I R N E E | S<br>A<br>F<br>E<br>T<br>Y |
|                  | Note: This is NOT a "code" inspection. This inspection is for water-tightness only. Due to limited attic clearance, not all areas may be accessible for inspection. | A<br>B<br>L<br>E                | R<br>Y              | T<br>O<br>R<br>Y    | D<br>E<br>D       | E                          |
| 1                | Roof Material: Cement Tile X Barrel Tile Tar & Gravel Cedar Shake Strip Shingle Other                                                                               |                                 | Х                   |                     |                   |                            |
| 2                | Roof Properly Installed                                                                                                                                             |                                 | Χ                   |                     |                   |                            |
|                  | Missing Shingles and/or Tiles                                                                                                                                       | Х                               |                     |                     |                   |                            |
|                  | Shingle Blisters or Curled                                                                                                                                          | X                               |                     |                     |                   |                            |
|                  | Cracked Tiles                                                                                                                                                       |                                 |                     | X                   | X                 |                            |
|                  | Moss or Mildew                                                                                                                                                      |                                 | X                   |                     |                   |                            |
|                  | Flashing                                                                                                                                                            |                                 | X                   |                     |                   |                            |
|                  | Fascia                                                                                                                                                              |                                 | X                   |                     |                   |                            |
|                  | Soffits and Vent Screens                                                                                                                                            |                                 | X                   |                     |                   |                            |
|                  | Ventilation Clear and adequate                                                                                                                                      |                                 | Х                   |                     |                   |                            |
|                  | Cracks or Gaps in Roofing                                                                                                                                           |                                 | X                   |                     |                   |                            |
|                  | Evidence of Leaks                                                                                                                                                   |                                 | X                   |                     |                   |                            |
| 13               | Skylights                                                                                                                                                           |                                 | X                   |                     |                   |                            |
| 14               | Gutters & Downspouts                                                                                                                                                |                                 | Х                   |                     |                   |                            |
| 15               | Vent Pipes                                                                                                                                                          |                                 | X                   |                     |                   |                            |
| 16               | Low Spots on Roof                                                                                                                                                   |                                 | Х                   |                     |                   | $\Box$                     |
| 17               | Roof Sheathing                                                                                                                                                      |                                 | Х                   |                     |                   |                            |
|                  |                                                                                                                                                                     |                                 |                     |                     |                   |                            |