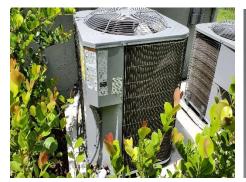

<sup>\*</sup>Spray foam insulation is being utilized\*

|    | Home Inspection Report                                                                                      | N      | s      | U | R | s  |
|----|-------------------------------------------------------------------------------------------------------------|--------|--------|---|---|----|
| 1  |                                                                                                             | 0      | Α      | N | E | Α  |
| Т  |                                                                                                             | T      | Т      | S | Р | F  |
| E  | LIEATING Q COOLING                                                                                          |        | 1      | Α | Α | Е  |
| М  | HEATING & COOLING                                                                                           | Α      | S      | T | ı | T  |
|    |                                                                                                             | P<br>P | F<br>A | S | R | Y  |
|    |                                                                                                             | Ĺ      | C      | F | N | ١, |
|    |                                                                                                             | ī      | T      | Α | E | S  |
|    | Note: This inspection is not a warranty and/or guarantee. Due to limited attic clearance, not all areas may | С      | 0      | С | E | S  |
|    | be accessible for inspection. Building codes are not applicable in this inspection report.                  | Α      | R      | Т | D | U  |
|    |                                                                                                             | В      | Υ      | 0 | E | E  |
|    | Note: Central A/C systems have a life expectancy of approximately 15 years and water heaters 12 years.      | L<br>E |        | R | D |    |
|    |                                                                                                             | E      |        | Y |   |    |
| 1  | HVAC System Type: Wall mount Central A/C _X System Age: 1 Yr(s).                                            |        | Х      |   |   |    |
| 2  | Cooling Ability:                                                                                            |        | X      |   |   |    |
| 3  | Heating Ability:                                                                                            |        | Х      |   |   |    |
| 4  | HVAC Compressor if accessible                                                                               |        | X      |   |   |    |
| 5  | HVAC Compressed Freon Line Insulation if accessible                                                         |        | Χ      |   |   |    |
| 6  | HVAC Compressor Ventilation (clear of bushes etc.) if accessible                                            |        | X      |   |   |    |
| 7  | HVAC Air Handler if accessible                                                                              |        | X      |   |   |    |
| 8  | HVAC Air Handler Drain Clear if accessible                                                                  |        | X      |   |   |    |
| 9  | HVAC Ductwork if accessible                                                                                 |        | Х      |   |   |    |
| 10 | Thermostat                                                                                                  |        | Х      |   |   |    |
| 11 | Water Heater Relief Valve Venting Properly                                                                  |        | Х      |   |   |    |
| _  | Water Heater Condition                                                                                      |        | Х      |   |   |    |
|    |                                                                                                             |        |        |   |   |    |
|    | · · · · · · · · · · · · · · · · · · ·                                                                       |        |        |   | • |    |