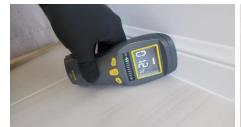

Multiple areas tested for moisture/ No moisture Detected at time of inspection

| I<br>T<br>E<br>M | Home Inspection Report                                                                               | N<br>O<br>T | S<br>A<br>T<br>I<br>S | U<br>N<br>S<br>A<br>T | R<br>E<br>P<br>A | S<br>A<br>F<br>E<br>T |
|------------------|------------------------------------------------------------------------------------------------------|-------------|-----------------------|-----------------------|------------------|-----------------------|
|                  | GARAGE / LAUNDRY ROOM                                                                                | Р           | F                     | ı                     | R                | Υ                     |
|                  | GARAGE / EAGNDRI ROOM                                                                                | P           | Α                     | S                     |                  |                       |
|                  |                                                                                                      | L           | C<br>T                | F<br>A                | N<br>E           | S                     |
|                  |                                                                                                      | l<br>C      | 0                     | C                     | E                | S                     |
|                  |                                                                                                      | Α           | R                     | T                     | D                | Ü                     |
|                  |                                                                                                      | В           | Υ                     | 0                     | Е                | E                     |
|                  | Note: This inspection is not a warranty and/or guarantee. If the home is occupied at the time of the | L           |                       | R                     | D                |                       |
|                  | inspection some areas may not be accessible for inspection.                                          | Ε           |                       | Υ                     |                  |                       |
|                  |                                                                                                      |             |                       |                       |                  |                       |
|                  | Automatic Opener                                                                                     |             | X                     |                       |                  |                       |
|                  | Garage Door                                                                                          |             | X                     |                       |                  |                       |
| -                | Wash Tub                                                                                             |             | X                     |                       |                  |                       |
|                  | Washer                                                                                               |             | X                     |                       |                  | L                     |
|                  | Dryer                                                                                                |             | X                     |                       |                  |                       |
|                  | Dryer Venting Properly                                                                               |             | Χ                     |                       |                  |                       |
| 7                | Interior Service Door                                                                                |             | X                     |                       |                  |                       |
| 8                | Exterior Door                                                                                        | X           |                       |                       |                  |                       |
|                  | Lighting                                                                                             |             | Χ                     |                       |                  |                       |
|                  | Ceiling                                                                                              |             | X                     |                       |                  |                       |
|                  | Floor                                                                                                |             | X                     |                       |                  |                       |
| 12               | Wall                                                                                                 |             | X                     |                       |                  |                       |
| 13               | Electrical Receptacles                                                                               |             |                       | Х                     | X                |                       |
| 14               | Carport                                                                                              | X           |                       |                       |                  |                       |
|                  |                                                                                                      |             |                       |                       |                  |                       |
|                  | 20.4.45.150                                                                                          |             |                       |                       |                  |                       |