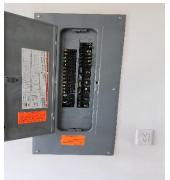

5. Cracked tiles & previous repairs noted. Further evaluation by a licensed roofer needed.

|    | Hanadan Ingara                                                                                      |        |        |        |        |        |
|----|-----------------------------------------------------------------------------------------------------|--------|--------|--------|--------|--------|
|    | Home Inspection Report                                                                              | N      | S      | U      | R      | S      |
| 1  |                                                                                                     | 0      | Α      | N      | E      | Α      |
| Т  |                                                                                                     | Т      | Т      | S      | Р      | F      |
| E  |                                                                                                     | _      | I      | Α _    | A      | E      |
| М  | ELECTRICAL                                                                                          | A<br>P | S<br>F | T      | I<br>R | T<br>Y |
|    | <u>ELECTRICAL</u>                                                                                   | P      | A      | S      | IX     | •      |
|    |                                                                                                     | L      | С      | F      | N      | ı      |
|    |                                                                                                     | Ι      | Т      | Α      | E      | S      |
|    |                                                                                                     | С      | 0      | C      | E      | S      |
|    |                                                                                                     | A      | R      | T      | D      | U      |
|    | Note: This inspection is not a warranty and/or guarantee. Building codes are not applicable in this | В      | Υ      | O<br>R | E<br>D | E      |
|    | inspection report.                                                                                  | E      |        | Y      |        |        |
|    |                                                                                                     | _      |        | -      |        |        |
| 1  | Main Power Amperage: 200 Amp(s)                                                                     |        | Χ      |        |        |        |
| 2  | Circuits Clearly Labeled                                                                            |        | X      |        |        |        |
| 3  | GFCI Breakers                                                                                       |        | X      |        |        |        |
| 4  | AFCI Breakers                                                                                       |        | X      |        |        |        |
| 5  | Circuit Panel Accessible                                                                            |        | X      |        |        |        |
| 6  | Appears Grounded to Earth                                                                           |        | X      |        |        |        |
| 7  | Overhead Wiring Clearances                                                                          |        | X      |        |        |        |
| 8  | Overhead Supply Line Mast                                                                           |        | Χ      |        |        |        |
| 9  | Main Circuit Panel Condition                                                                        |        | Χ      |        |        |        |
|    | Exterior Service Condition                                                                          |        | X      |        |        |        |
| 11 | Double Taps: Yes No <u>X</u>                                                                        |        | X      |        |        |        |
| 12 | Hazardous Panel: Yes No _X                                                                          |        | X      |        |        |        |