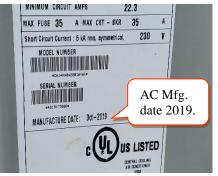

<sup>\*</sup>Spray foam insulation is being utilized\*

|    | Home Inspection Report                                                                                      | N      | s      | U | R | s  |
|----|-------------------------------------------------------------------------------------------------------------|--------|--------|---|---|----|
| 1  |                                                                                                             | 0      | Α      | N | E | Α  |
| Т  |                                                                                                             | T      | Т      | S | Р | F  |
| E  | LIEATING Q COOLING                                                                                          |        | 1      | Α | Α | Е  |
| М  | HEATING & COOLING                                                                                           | Α      | S      | T | ı | T  |
|    |                                                                                                             | P<br>P | F<br>A | S | R | Y  |
|    |                                                                                                             | Ĺ      | C      | F | N | ١, |
|    |                                                                                                             | ī      | T      | Α | E | S  |
|    | Note: This inspection is not a warranty and/or guarantee. Due to limited attic clearance, not all areas may | С      | 0      | С | E | S  |
|    | be accessible for inspection. Building codes are not applicable in this inspection report.                  | Α      | R      | Т | D | U  |
|    |                                                                                                             | В      | Υ      | 0 | E | E  |
|    | Note: Central A/C systems have a life expectancy of approximately 15 years and water heaters 12 years.      | L<br>E |        | R | D |    |
|    |                                                                                                             | E      |        | Y |   |    |
| 1  | HVAC System Type: Wall mount Central A/C _X System Age: 1 Yr(s).                                            |        | Х      |   |   |    |
| 2  | Cooling Ability:                                                                                            |        | X      |   |   |    |
| 3  | Heating Ability:                                                                                            |        | Х      |   |   |    |
| 4  | HVAC Compressor if accessible                                                                               |        | X      |   |   |    |
| 5  | HVAC Compressed Freon Line Insulation if accessible                                                         |        | Χ      |   |   |    |
| 6  | HVAC Compressor Ventilation (clear of bushes etc.) if accessible                                            |        | X      |   |   |    |
| 7  | HVAC Air Handler if accessible                                                                              |        | X      |   |   |    |
| 8  | HVAC Air Handler Drain Clear if accessible                                                                  |        | X      |   |   |    |
| 9  | HVAC Ductwork if accessible                                                                                 |        | Х      |   |   |    |
| 10 | Thermostat                                                                                                  |        | Х      |   |   |    |
| 11 | Water Heater Relief Valve Venting Properly                                                                  |        | Х      |   |   |    |
| _  | Water Heater Condition                                                                                      |        | Х      |   |   |    |
|    |                                                                                                             |        |        |   |   |    |
|    | · · · · · · · · · · · · · · · · · · ·                                                                       |        |        |   | • |    |