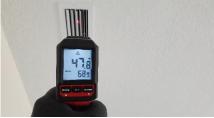

COMMENTS: \*See header notes for details on system life expectancy.

AC system(s) were operating at 19 & 20 -degree differential(s)...15 to 20 degrees are optimal.

|                  | Home Inspection Report                                                                                                                                              | N                               | s                   | U                   | R                 | S                          |
|------------------|---------------------------------------------------------------------------------------------------------------------------------------------------------------------|---------------------------------|---------------------|---------------------|-------------------|----------------------------|
| I<br>T<br>E<br>M | ROOF                                                                                                                                                                | N<br>O<br>T<br>A<br>P<br>L<br>I | S A T I S F A C T O | U N S A T I S F A C | R E P A I R N E E | S<br>A<br>F<br>E<br>T<br>Y |
|                  | Note: This is NOT a "code" inspection. This inspection is for water-tightness only. Due to limited attic clearance, not all areas may be accessible for inspection. | A<br>B<br>L<br>E                | R<br>Y              | T<br>O<br>R<br>Y    | D<br>E<br>D       | E                          |
| 1                | Roof Material: Cement Tile X Barrel Tile Tar & Gravel Cedar Shake Strip Shingle Other                                                                               |                                 | Х                   |                     |                   |                            |
| 2                | Roof Properly Installed                                                                                                                                             |                                 | Χ                   |                     |                   |                            |
|                  | Missing Shingles and/or Tiles                                                                                                                                       | Х                               |                     |                     |                   |                            |
|                  | Shingle Blisters or Curled                                                                                                                                          | X                               |                     |                     |                   |                            |
|                  | Cracked Tiles                                                                                                                                                       |                                 |                     | X                   | X                 |                            |
|                  | Moss or Mildew                                                                                                                                                      |                                 | X                   |                     |                   |                            |
|                  | Flashing                                                                                                                                                            |                                 | X                   |                     |                   |                            |
|                  | Fascia                                                                                                                                                              |                                 | X                   |                     |                   |                            |
|                  | Soffits and Vent Screens                                                                                                                                            |                                 | X                   |                     |                   |                            |
|                  | Ventilation Clear and adequate                                                                                                                                      |                                 | Х                   |                     |                   |                            |
|                  | Cracks or Gaps in Roofing                                                                                                                                           |                                 | X                   |                     |                   |                            |
|                  | Evidence of Leaks                                                                                                                                                   |                                 | X                   |                     |                   |                            |
| 13               | Skylights                                                                                                                                                           |                                 | X                   |                     |                   |                            |
| 14               | Gutters & Downspouts                                                                                                                                                |                                 | Х                   |                     |                   |                            |
| 15               | Vent Pipes                                                                                                                                                          |                                 | X                   |                     |                   |                            |
| 16               | Low Spots on Roof                                                                                                                                                   |                                 | Х                   |                     |                   | $\Box$                     |
| 17               | Roof Sheathing                                                                                                                                                      |                                 | Х                   |                     |                   |                            |
|                  |                                                                                                                                                                     |                                 |                     |                     |                   |                            |