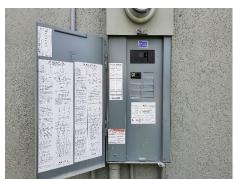

13. Electrical outlet not installed properly(loose) / right side of electrical sub panel.

| _ |                                                                                                             |        |        | -      |        |        |
|---|-------------------------------------------------------------------------------------------------------------|--------|--------|--------|--------|--------|
|   | Home Inspection Report                                                                                      | N      | S      | U      | R      | s      |
| ı |                                                                                                             | 0      | A      | N      | E      | A      |
| Т |                                                                                                             | Т      | Т      | S      | Р      | F      |
| E |                                                                                                             |        | 1      | Α      | Α      | Ε      |
| N | INSULATION                                                                                                  | Α      | S      | Т      | 1      | Т      |
|   |                                                                                                             | Р      | F      | ı      | R      | Υ      |
|   |                                                                                                             | Р      | Α      | S      |        |        |
|   |                                                                                                             | L      | С      | F      | N      | I      |
|   |                                                                                                             | ı      | T      | A      | E      | S      |
|   |                                                                                                             | C      | O<br>R | C<br>T | E<br>D | S<br>U |
|   | Note: This inspection is not a warranty and/or guarantee. Due to limited attic clearance, not all areas may | A<br>B | Υ      | 0      | E      | E      |
|   | be accessible for inspection. Building codes are not applicable in this inspection report.                  | ı      | '      | R      | D      | -      |
|   |                                                                                                             | E      |        | Y      |        |        |
| 1 | Attic Insulation Type & Coverage: Blown Rolled OtherX_                                                      |        | Х      |        |        |        |
| 2 | Attic Hatch Insulation installed: Yes No _X                                                                 |        | Х      |        |        |        |
| 3 | Attic Ventilation Adequate                                                                                  |        | Χ      |        |        |        |
| 4 | Vapor Barrier Condition (if accessible)                                                                     | Х      |        |        |        |        |
| 5 | Multi Pane Windows installed: Yes X No                                                                      |        | X      |        |        |        |
| 6 | Door & Window Weather-stripping Condition                                                                   |        | Χ      |        |        |        |
| 7 | Electrical                                                                                                  |        | Χ      |        |        |        |
|   |                                                                                                             |        |        |        |        |        |
|   |                                                                                                             |        |        |        |        | _      |
|   |                                                                                                             |        |        |        |        |        |
|   |                                                                                                             |        |        |        |        |        |
|   |                                                                                                             |        |        |        |        |        |