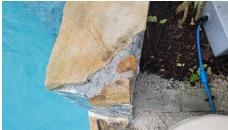

- 1 & 2. Cracked, Damaged & Uneven pavers noted on Walkways & Driveway.
- 4. Damaged stone pavers noted around pool area.
- 8. Overhanging trees noted on left side of dwelling / making contact with roof.