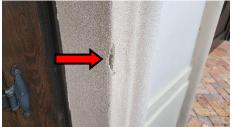

- 1 & 2. Cracked, Damaged & Uneven pavers noted on Walkways & Driveway.
- 4. Damaged stone pavers noted around pool area.
- 8. Overhanging trees noted on left side of dwelling / making contact with roof.