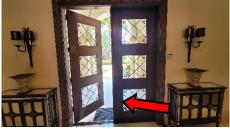

- 1 & 2. Cracked, Damaged & Uneven pavers noted on Walkways & Driveway.
- 4. Damaged stone pavers noted around pool area.
- 8. Overhanging trees noted on left side of dwelling / making contact with roof.