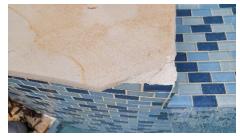

- 1 & 2. Cracked, Damaged & Uneven pavers noted on Walkways & Driveway.
- 4. Damaged stone pavers noted around pool area.
- 8. Overhanging trees noted on left side of dwelling / making contact with roof.