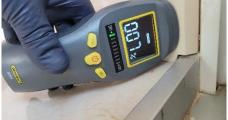

- 1 & 2. Cracked, Damaged & Uneven pavers noted on Walkways & Driveway.
- 4. Damaged stone pavers noted around pool area.
- 8. Overhanging trees noted on left side of dwelling / making contact with roof.