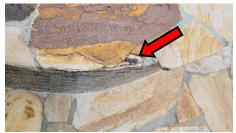

- 1 & 2. Cracked, Damaged & Uneven pavers noted on Walkways & Driveway.
- 4. Damaged stone pavers noted around pool area.
- 8. Overhanging trees noted on left side of dwelling / making contact with roof.