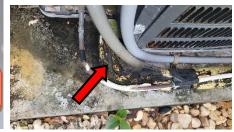

|        | X      |        |   |   |
| -  | Water Heater Relief Valve Venting Properly                                                                  |        | X      |        |   |   |
| 12 | Water Heater Condition                                                                                      |        | X      |        |   |   |
|    | COMMENTS: *Coo booder notes for details on system life expectancy                                           |        |        |        |   |   |

COMMENTS: \*See header notes for details on system life expectancy.

AC systems were operating at 18 & 20 & degree differential(s)...15 to 20 degrees is optimal.

8. AC compressor freon line insulation is deteriorating (unit #2 left side dwelling) / Needs to be replaced.























**Damaged Freon Line Insulation** 













Insight Home Inspections, LLC.





















|                  | Home Inspection Report                                                                                                                                              | N            | s                       | U            | R                                                   | S                                                   |
|------------------|---------------------------------------------------------------------------------------------------------------------------------------------------------------------|--------------|-------------------------|--------------|-----------------------------------------------------|---------------------------------------------------