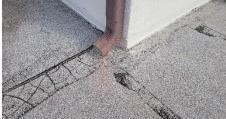

- 1 & 2. Cracked, Damaged & Uneven pavers noted on Walkways & Driveway.
- 4. Damaged stone pavers noted around pool area.
- 8. Overhanging trees noted on left side of dwelling / making contact with roof.