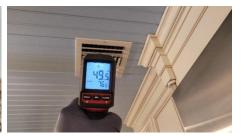

|        | X      |        |   |   |
| -  | Water Heater Relief Valve Venting Properly                                                                  |        | X      |        |   |   |
| 12 | Water Heater Condition                                                                                      |        | X      |        |   |   |
|    | COMMENTS: *Coo booder notes for details on system life expectancy                                           |        |        |        |   |   |

COMMENTS: \*See header notes for details on system life expectancy.

AC systems were operating at 18 & 20 & degree differential(s)...15 to 20 degrees is optimal.

8. AC compressor freon line insulation is deteriorating (unit #2 left side dwelling) / Needs to be replaced.























**Damaged Freon Line Insulation** 













Insight Home Inspections, LLC.





















|                  | Home Inspection Report                                                                                                                                              | N            | s                       | U            | R                                                   | S                                                   |
|------------------|---------------------------------------------------------------------------------------------------------------------------------------------------------------------|--------------|-------------------------|--------------|-----------------------------------------------------|-----------------------------------------