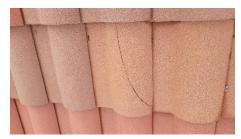

- 1 & 2. Cracked, Damaged & Uneven pavers noted on Walkways & Driveway.
- 4. Damaged stone pavers noted around pool area.
- 8. Overhanging trees noted on left side of dwelling / making contact with roof.