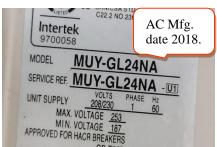

|   |
| -  | Water Heater Relief Valve Venting Properly                                                                  |        | X      |        |   |   |
| 12 | Water Heater Condition                                                                                      |        | X      |        |   |   |
|    | COMMENTS: *Coo booder notes for details on system life expectancy                                           |        |        |        |   |   |

COMMENTS: \*See header notes for details on system life expectancy.

AC systems were operating at 18 & 20 & degree differential(s)...15 to 20 degrees is optimal.

8. AC compressor freon line insulation is deteriorating (unit #2 left side dwelling) / Needs to be replaced.























**Damaged Freon Line Insulation** 













Insight Home Inspections, LLC.





















|                  | Home Inspection Report                                                                                                                                              | N            | s                       | U            | R                                                   | S                                                   |
|------------------|---------------------------------------------------------------------------------------------------------------------------------------------------------------------|--------------|-------------------------|--------------|-----------------------------------------------------|-----------------------------------------------------|
| I<br>T<br>E<br>M | ROOF