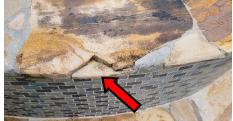

- 1 & 2. Cracked, Damaged & Uneven pavers noted on Walkways & Driveway.
- 4. Damaged stone pavers noted around pool area.
- 8. Overhanging trees noted on left side of dwelling / making contact with roof.