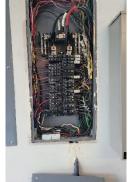

- 1 & 2. Cracked, Damaged & Uneven pavers noted on Walkways & Driveway.
- 4. Damaged stone pavers noted around pool area.
- 8. Overhanging trees noted on left side of dwelling / making contact with roof.