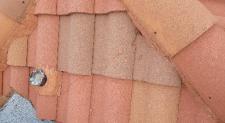

- 1 & 2. Cracked, Damaged & Uneven pavers noted on Walkways & Driveway.
- 4. Damaged stone pavers noted around pool area.
- 8. Overhanging trees noted on left side of dwelling / making contact with roof.