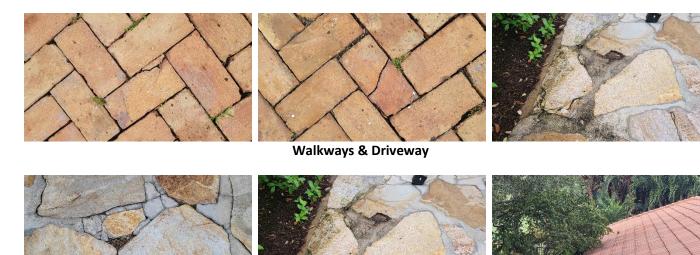

- 1 & 2. Cracked, Damaged & Uneven pavers noted on Walkways & Driveway.
- 4. Damaged stone pavers noted around pool area.
- 8. Overhanging trees noted on left side of dwelling / making contact with roof.