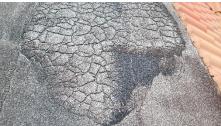

- 1 & 2. Cracked, Damaged & Uneven pavers noted on Walkways & Driveway.
- 4. Damaged stone pavers noted around pool area.
- 8. Overhanging trees noted on left side of dwelling / making contact with roof.