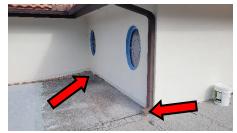

- 1 & 2. Cracked, Damaged & Uneven pavers noted on Walkways & Driveway.
- 4. Damaged stone pavers noted around pool area.
- 8. Overhanging trees noted on left side of dwelling / making contact with roof.