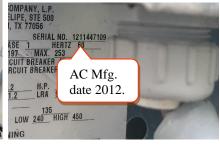

- 1 & 2. Cracked, Damaged & Uneven pavers noted on Walkways & Driveway.
- 4. Damaged stone pavers noted around pool area.
- 8. Overhanging trees noted on left side of dwelling / making contact with roof.