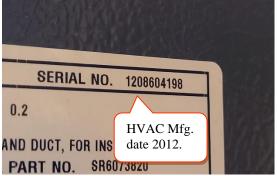

|
| -  | Water Heater Relief Valve Venting Properly                                                                  |        | X      |        |   |   |
| 12 | Water Heater Condition                                                                                      |        | X      |        |   |   |
|    | COMMENTS: *Coo booder notes for details on system life expectancy                                           |        |        |        |   |   |

COMMENTS: \*See header notes for details on system life expectancy.

AC systems were operating at 18 & 20 & degree differential(s)...15 to 20 degrees is optimal.

8. AC compressor freon line insulation is deteriorating (unit #2 left side dwelling) / Needs to be replaced.























**Damaged Freon Line Insulation** 













Insight Home Inspections, LLC.





















|                  | Home Inspection Report                                                                                                                                              | N            | s                       | U            | R                                                   | S                                                   |
|------------------|---------------------------------------------------------------------------------------------------------------------------------------------------------------------|--------------|-------------------------|--------------|-----------------------------------------------------|-----------------------------------------------------|
| I<br>T<br>E<br>M | ROOF