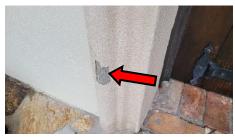

- 1 & 2. Cracked, Damaged & Uneven pavers noted on Walkways & Driveway.
- 4. Damaged stone pavers noted around pool area.
- 8. Overhanging trees noted on left side of dwelling / making contact with roof.