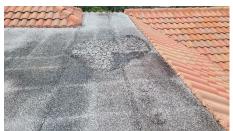

- 1 & 2. Cracked, Damaged & Uneven pavers noted on Walkways & Driveway.
- 4. Damaged stone pavers noted around pool area.
- 8. Overhanging trees noted on left side of dwelling / making contact with roof.