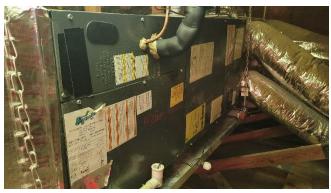

Venting Properly                                                                  |        | X      |        |   |   |
| 12 | Water Heater Condition                                                                                      |        | X      |        |   |   |
|    | COMMENTS: *Coo booder notes for details on system life expectancy                                           |        |        |        |   |   |

COMMENTS: \*See header notes for details on system life expectancy.

AC systems were operating at 18 & 20 & degree differential(s)...15 to 20 degrees is optimal.

8. AC compressor freon line insulation is deteriorating (unit #2 left side dwelling) / Needs to be replaced.























**Damaged Freon Line Insulation** 













Insight Home Inspections, LLC.





















|                  | Home Inspection Report                                                                                                                                              | N            | s                       | U            | R                                                   | S                                                   |
|------------------|---------------------------------------------------------------------------------------------------------------------------------------------------------------------|--------------|-------------------------|--------------|-----------------------------------------------------|-----------------------------------------------------|
| I<br>T<br>E<br>M | ROOF