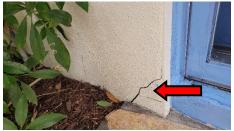

- 1 & 2. Cracked, Damaged & Uneven pavers noted on Walkways & Driveway.
- 4. Damaged stone pavers noted around pool area.
- 8. Overhanging trees noted on left side of dwelling / making contact with roof.