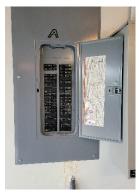

- 1 & 2. Cracked, Damaged & Uneven pavers noted on Walkways & Driveway.
- 4. Damaged stone pavers noted around pool area.
- 8. Overhanging trees noted on left side of dwelling / making contact with roof.