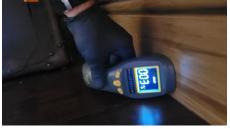

- 1 & 2. Cracked, Damaged & Uneven pavers noted on Walkways & Driveway.
- 4. Damaged stone pavers noted around pool area.
- 8. Overhanging trees noted on left side of dwelling / making contact with roof.