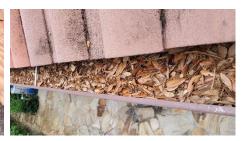

- 1 & 2. Cracked, Damaged & Uneven pavers noted on Walkways & Driveway.
- 4. Damaged stone pavers noted around pool area.
- 8. Overhanging trees noted on left side of dwelling / making contact with roof.