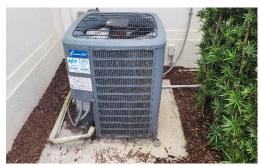

|   |   |
| -  | Water Heater Relief Valve Venting Properly                                                                  |        | X      |        |   |   |
| 12 | Water Heater Condition                                                                                      |        | X      |        |   |   |
|    | COMMENTS: *Coo booder notes for details on system life expectancy                                           |        |        |        |   |   |

COMMENTS: \*See header notes for details on system life expectancy.

AC systems were operating at 18 & 20 & degree differential(s)...15 to 20 degrees is optimal.

8. AC compressor freon line insulation is deteriorating (unit #2 left side dwelling) / Needs to be replaced.























**Damaged Freon Line Insulation** 













Insight Home Inspections, LLC.





















|                  | Home Inspection Report                                                                                                                                              | N            | s                       | U            | R                                                   | S                                                   |
|------------------|---------------------------------------------------------------------------------------------------------------------------------------------------------------------|--------------|-------------------------|--------------|-----------------------------------------------------|-----------------------------------------------------|
| I<br>T<br>E<br>M | ROOF