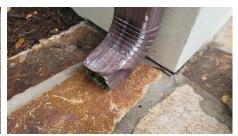

- 1 & 2. Cracked, Damaged & Uneven pavers noted on Walkways & Driveway.
- 4. Damaged stone pavers noted around pool area.
- 8. Overhanging trees noted on left side of dwelling / making contact with roof.