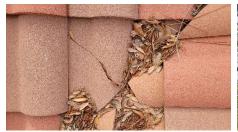

- 1 & 2. Cracked, Damaged & Uneven pavers noted on Walkways & Driveway.
- 4. Damaged stone pavers noted around pool area.
- 8. Overhanging trees noted on left side of dwelling / making contact with roof.