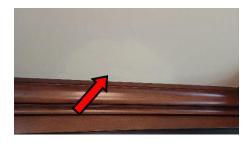

- 1 & 2. Cracked, Damaged & Uneven pavers noted on Walkways & Driveway.
- 4. Damaged stone pavers noted around pool area.
- 8. Overhanging trees noted on left side of dwelling / making contact with roof.