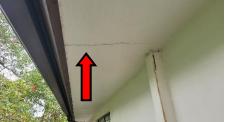

- 1 & 2. Cracked, Damaged & Uneven pavers noted on Walkways & Driveway.
- 4. Damaged stone pavers noted around pool area.
- 8. Overhanging trees noted on left side of dwelling / making contact with roof.