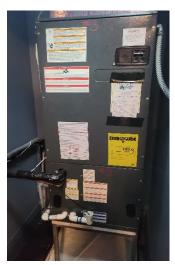

ting Properly                                                                  |        | X      |        |   |   |
| 12 | Water Heater Condition                                                                                      |        | X      |        |   |   |
|    | COMMENTS: *Coo booder notes for details on system life expectancy                                           |        |        |        |   |   |

COMMENTS: \*See header notes for details on system life expectancy.

AC systems were operating at 18 & 20 & degree differential(s)...15 to 20 degrees is optimal.

8. AC compressor freon line insulation is deteriorating (unit #2 left side dwelling) / Needs to be replaced.























**Damaged Freon Line Insulation** 













Insight Home Inspections, LLC.





















|                  | Home Inspection Report                                                                                                                                              | N            | s                       | U            | R                                                   | S                                                   |
|------------------|---------------------------------------------------------------------------------------------------------------------------------------------------------------------|--------------|-------------------------|--------------|-----------------------------------------------------|-----------------------------------------------------|
| I<br>T<br>E<br>M | ROOF