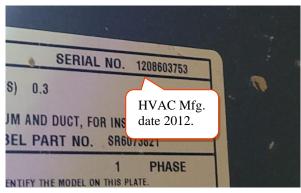

enting Properly                                                                  |        | X      |        |   |   |
| 12 | Water Heater Condition                                                                                      |        | X      |        |   |   |
|    | COMMENTS: *Coo booder notes for details on system life expectancy                                           |        |        |        |   |   |

COMMENTS: \*See header notes for details on system life expectancy.

AC systems were operating at 18 & 20 & degree differential(s)...15 to 20 degrees is optimal.

8. AC compressor freon line insulation is deteriorating (unit #2 left side dwelling) / Needs to be replaced.























**Damaged Freon Line Insulation** 













Insight Home Inspections, LLC.





















|                  | Home Inspection Report                                                                                                                                              | N            | s                       | U            | R                                                   | S                                                   |
|------------------|---------------------------------------------------------------------------------------------------------------------------------------------------------------------|--------------|-------------------------|--------------|-----------------------------------------------------|-----------------------------------------------------|
| I<br>T<br>E<br>M | ROOF