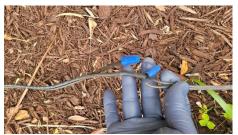

- 1 & 2. Cracked, Damaged & Uneven pavers noted on Walkways & Driveway.
- 4. Damaged stone pavers noted around pool area.
- 8. Overhanging trees noted on left side of dwelling / making contact with roof.