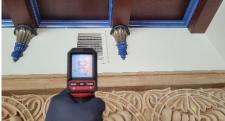

|        | X      |        |   |   |
| -  | Water Heater Relief Valve Venting Properly                                                                  |        | X      |        |   |   |
| 12 | Water Heater Condition                                                                                      |        | X      |        |   |   |
|    | COMMENTS: *Coo booder notes for details on system life expectancy                                           |        |        |        |   |   |

COMMENTS: \*See header notes for details on system life expectancy.

AC systems were operating at 18 & 20 & degree differential(s)...15 to 20 degrees is optimal.

8. AC compressor freon line insulation is deteriorating (unit #2 left side dwelling) / Needs to be replaced.























**Damaged Freon Line Insulation** 













Insight Home Inspections, LLC.





















|                  | Home Inspection Report                                                                                                                                              | N            | s                       | U            | R                                                   | S                                                   |
|------------------|---------------------------------------------------------------------------------------------------------------------------------------------------------------------|--------------|-------------------------|--------------|-----------------------------------------------------|---------------------------------------