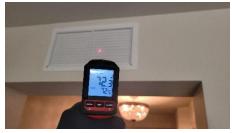

|        | X      |        |   |   |
| -  | Water Heater Relief Valve Venting Properly                                                                  |        | X      |        |   |   |
| 12 | Water Heater Condition                                                                                      |        | X      |        |   |   |
|    | COMMENTS: *Coo booder notes for details on system life expectancy                                           |        |        |        |   |   |

COMMENTS: \*See header notes for details on system life expectancy.

AC systems were operating at 18 & 20 & degree differential(s)...15 to 20 degrees is optimal.

8. AC compressor freon line insulation is deteriorating (unit #2 left side dwelling) / Needs to be replaced.























**Damaged Freon Line Insulation** 













Insight Home Inspections, LLC.





















|                  | Home Inspection Report                                                                                                                                              | N            | s                       | U            | R                                                   | S                                                   |
|------------------|---------------------------------------------------------------------------------------------------------------------------------------------------------------------|--------------|-------------------------|--------------|-----------------------------------------------------|-----------------------------------