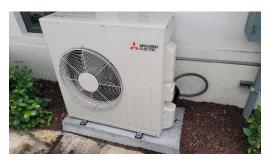

|   |
| -  | Water Heater Relief Valve Venting Properly                                                                  |        | X      |        |   |   |
| 12 | Water Heater Condition                                                                                      |        | X      |        |   |   |
|    | COMMENTS: *Coo booder notes for details on system life expectancy                                           |        |        |        |   |   |

COMMENTS: \*See header notes for details on system life expectancy.

AC systems were operating at 18 & 20 & degree differential(s)...15 to 20 degrees is optimal.

8. AC compressor freon line insulation is deteriorating (unit #2 left side dwelling) / Needs to be replaced.























**Damaged Freon Line Insulation** 













Insight Home Inspections, LLC.





















|                  | Home Inspection Report                                                                                                                                              | N            | s                       | U            | R                                                   | S                                                   |
|------------------|---------------------------------------------------------------------------------------------------------------------------------------------------------------------|--------------|-------------------------|--------------|-----------------------------------------------------|-----------------------------------------------------|
| I<br>T<br>E<br>M | ROOF