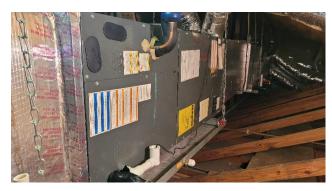

|
| -  | Water Heater Relief Valve Venting Properly                                                                  |        | X      |        |   |   |
| 12 | Water Heater Condition                                                                                      |        | X      |        |   |   |
|    | COMMENTS: *Coo booder notes for details on system life expectancy                                           |        |        |        |   |   |

COMMENTS: \*See header notes for details on system life expectancy.

AC systems were operating at 18 & 20 & degree differential(s)...15 to 20 degrees is optimal.

8. AC compressor freon line insulation is deteriorating (unit #2 left side dwelling) / Needs to be replaced.























**Damaged Freon Line Insulation** 













Insight Home Inspections, LLC.





















|                  | Home Inspection Report                                                                                                                                              | N            | s                       | U            | R                                                   | S                                                   |
|------------------|---------------------------------------------------------------------------------------------------------------------------------------------------------------------|--------------|-------------------------|--------------|-----------------------------------------------------|-----------------------------------------------------|
| I<br>T<br>E<br>M | ROOF