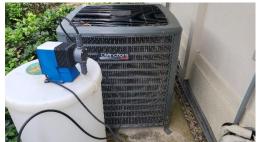

- 1 & 2. Cracked, Damaged & Uneven pavers noted on Walkways & Driveway.
- 4. Damaged stone pavers noted around pool area.
- 8. Overhanging trees noted on left side of dwelling / making contact with roof.