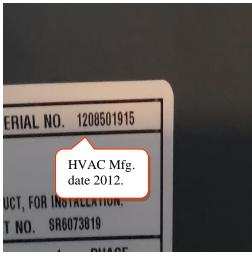

ng Properly                                                                  |        | X      |        |   |   |
| 12 | Water Heater Condition                                                                                      |        | X      |        |   |   |
|    | COMMENTS: *Coo booder notes for details on system life expectancy                                           |        |        |        |   |   |

COMMENTS: \*See header notes for details on system life expectancy.

AC systems were operating at 18 & 20 & degree differential(s)...15 to 20 degrees is optimal.

8. AC compressor freon line insulation is deteriorating (unit #2 left side dwelling) / Needs to be replaced.























**Damaged Freon Line Insulation** 













Insight Home Inspections, LLC.





















|                  | Home Inspection Report                                                                                                                                              | N            | s                       | U            | R                                                   | S                                                   |
|------------------|---------------------------------------------------------------------------------------------------------------------------------------------------------------------|--------------|-------------------------|--------------|-----------------------------------------------------|-----------------------------------------------------|
| I<br>T<br>E<br>M | ROOF