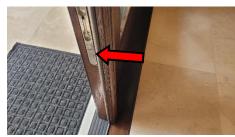

- 1 & 2. Cracked, Damaged & Uneven pavers noted on Walkways & Driveway.
- 4. Damaged stone pavers noted around pool area.
- 8. Overhanging trees noted on left side of dwelling / making contact with roof.