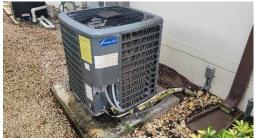

- 1 & 2. Cracked, Damaged & Uneven pavers noted on Walkways & Driveway.
- 4. Damaged stone pavers noted around pool area.
- 8. Overhanging trees noted on left side of dwelling / making contact with roof.