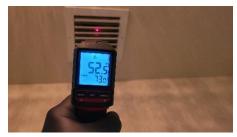

|        | X      |        |   |   |
| -  | Water Heater Relief Valve Venting Properly                                                                  |        | X      |        |   |   |
| 12 | Water Heater Condition                                                                                      |        | X      |        |   |   |
|    | COMMENTS: *Coo booder notes for details on system life expectancy                                           |        |        |        |   |   |

COMMENTS: \*See header notes for details on system life expectancy.

AC systems were operating at 18 & 20 & degree differential(s)...15 to 20 degrees is optimal.

8. AC compressor freon line insulation is deteriorating (unit #2 left side dwelling) / Needs to be replaced.























**Damaged Freon Line Insulation** 













Insight Home Inspections, LLC.





















|                  | Home Inspection Report                                                                                                                                              | N            | s                       | U            | R                                                   | S                                                   |
|------------------|---------------------------------------------------------------------------------------------------------------------------------------------------------------------|--------------|-------------------------|--------------|-----------------------------------------------------|-------------------------------------