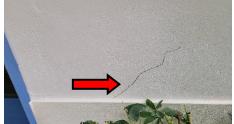

- 1 & 2. Cracked, Damaged & Uneven pavers noted on Walkways & Driveway.
- 4. Damaged stone pavers noted around pool area.
- 8. Overhanging trees noted on left side of dwelling / making contact with roof.