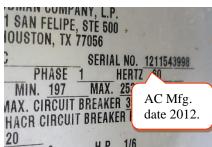

- 1 & 2. Cracked, Damaged & Uneven pavers noted on Walkways & Driveway.
- 4. Damaged stone pavers noted around pool area.
- 8. Overhanging trees noted on left side of dwelling / making contact with roof.