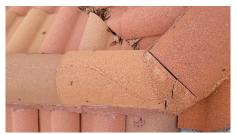

- 1 & 2. Cracked, Damaged & Uneven pavers noted on Walkways & Driveway.
- 4. Damaged stone pavers noted around pool area.
- 8. Overhanging trees noted on left side of dwelling / making contact with roof.