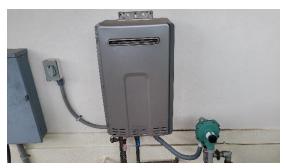

Properly                                                                  |        | X      |        |   |   |
| 12 | Water Heater Condition                                                                                      |        | X      |        |   |   |
|    | COMMENTS: *Coo booder notes for details on system life expectancy                                           |        |        |        |   |   |

COMMENTS: \*See header notes for details on system life expectancy.

AC systems were operating at 18 & 20 & degree differential(s)...15 to 20 degrees is optimal.

8. AC compressor freon line insulation is deteriorating (unit #2 left side dwelling) / Needs to be replaced.























**Damaged Freon Line Insulation** 













Insight Home Inspections, LLC.





















|                  | Home Inspection Report                                                                                                                                              | N            | s                       | U            | R                                                   | S                                                   |
|------------------|---------------------------------------------------------------------------------------------------------------------------------------------------------------------|--------------|-------------------------|--------------|-----------------------------------------------------|-----------------------------------------------------|
| I<br>T<br>E<br>M | ROOF