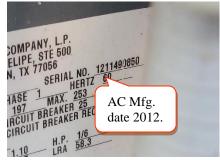

|   |   |
| -  | Water Heater Relief Valve Venting Properly                                                                  |        | X      |        |   |   |
| 12 | Water Heater Condition                                                                                      |        | X      |        |   |   |
|    | COMMENTS: *Coo booder notes for details on system life expectancy                                           |        |        |        |   |   |

COMMENTS: \*See header notes for details on system life expectancy.

AC systems were operating at 18 & 20 & degree differential(s)...15 to 20 degrees is optimal.

8. AC compressor freon line insulation is deteriorating (unit #2 left side dwelling) / Needs to be replaced.























**Damaged Freon Line Insulation** 













Insight Home Inspections, LLC.





















|                  | Home Inspection Report                                                                                                                                              | N            | s                       | U            | R                                                   | S                                                   |
|------------------|---------------------------------------------------------------------------------------------------------------------------------------------------------------------|--------------|-------------------------|--------------|-----------------------------------------------------|-----------------------------------------------------|
| I<br>T<br>E<br>M | ROOF