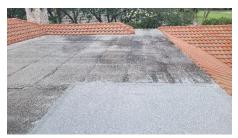

- 1 & 2. Cracked, Damaged & Uneven pavers noted on Walkways & Driveway.
- 4. Damaged stone pavers noted around pool area.
- 8. Overhanging trees noted on left side of dwelling / making contact with roof.