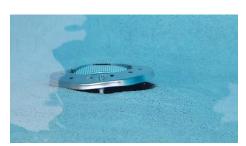

- 1 & 2. Cracked, Damaged & Uneven pavers noted on Walkways & Driveway.
- 4. Damaged stone pavers noted around pool area.
- 8. Overhanging trees noted on left side of dwelling / making contact with roof.