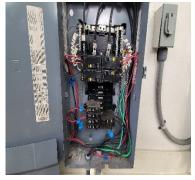

- 1 & 2. Cracked, Damaged & Uneven pavers noted on Walkways & Driveway.
- 4. Damaged stone pavers noted around pool area.
- 8. Overhanging trees noted on left side of dwelling / making contact with roof.