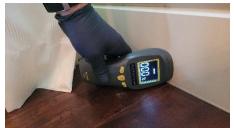

- 1 & 2. Cracked, Damaged & Uneven pavers noted on Walkways & Driveway.
- 4. Damaged stone pavers noted around pool area.
- 8. Overhanging trees noted on left side of dwelling / making contact with roof.