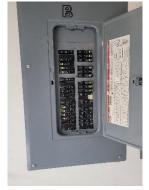

- 1 & 2. Cracked, Damaged & Uneven pavers noted on Walkways & Driveway.
- 4. Damaged stone pavers noted around pool area.
- 8. Overhanging trees noted on left side of dwelling / making contact with roof.